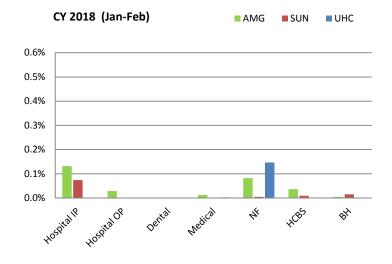

denied with no additional intervention required and does **not** include: Adjusted or corrected claims, Claims that require documentation (i.e., consent forms, medical records) for processing, Claims from out-of-network providers that require research and setup of that provider in the system, Claims from providers where the updated rates, benefits or policy changes were not provided by the State 30 days or more before the effective date (these claims may be pended until rates are loaded so the appropriate amounts can be paid)

**Percent** = Number clean claims processed within 30 days divided by Number of claims received

**Processed** = adjudication decision making of a claim being approved to paid or denied.

■AMG ■SUN ■UHC

### Claims Data-Percent of Claims Adjusted more than 3 times



#### CY 2017 (Jan-Dec)



### YTD claim requiring adjustments greater than 3 times represents Accuracy

**Purpose:** The purpose is to review payment accuracy Methodology: Monitoring the frequency of the claims adjustments by MCO in each category utilizing the total claims adjusted/claims processed (category provider type: Hospital Inpatient, Hospital Outpatient, Dental, Medical, Nursing Facilities, HCBS, BH). Pharmacy, Vision and NEMT Have had 0% adjustments over 3 times for over one year so have been dropped from this report. Pharmacy is point of sale processing so will not have adjustments

Total YTD claims adjusted 4 or more times divided by the YTD total number of claims processed by service type.



# **Claims Data**

#### % Denied Claims by Month Q3 2017



#### % Denied Claims by