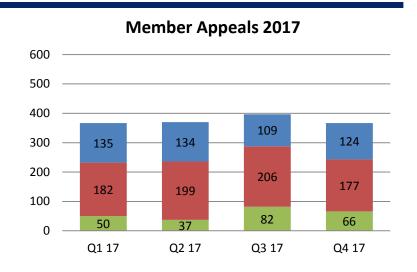

| 248                     | \$2,721,051                     | Totals                                                                                                                                                                                                      | 703                     | \$8,650,000                     |

| KANCARE TOTAL             | (January - December 2017) |
|---------------------------|---------------------------|
| Members                   | 1,335                     |
| Value of Services Avoided | \$20,881,587              |



# **Grievances and Appeals Received- Members**





■ AMG ■ SUN ■ UHC





# **State Fair Hearing Received - Members**

#### **Member State Fair Hearings 2017**



#### **Member State Fair Hearings 2016**