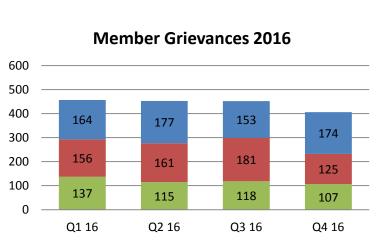

| 248                     | \$2,721,051                     | Totals                                                                                                                                                                                                      | 703                     | \$8,650,000                     |

| KANCARE TOTAL             | (January - December 2017) |
|---------------------------|---------------------------|
| Members                   | 1,335                     |
| Value of Services Avoided | \$20,881,587              |



# **Grievances and Appeals Received- Members**





■ AMG ■ SUN ■ UHC





# **State Fair Hearing Received - Members**

#### **Member State Fair Hearings 2017**



#### **Member State Fair Hearings 2016**