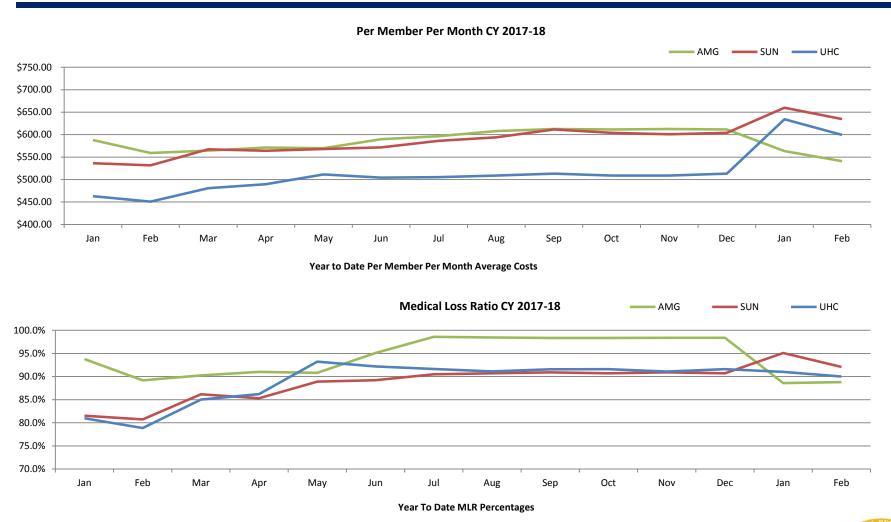

# Medical Loss Ratio & Per Member Per Month CY 2017-18

MLR=Total Claims Paid/Capitations

PMPM= Current Expenditures/ Current Members/12 months