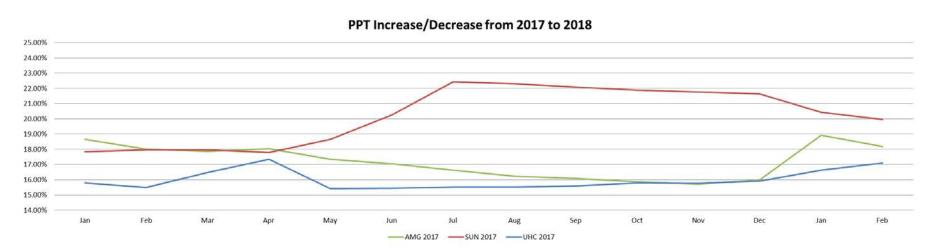

#### Percent Denied YTD 2018 (Jan-Feb)

#### Percent Denied YTD 2017 (Jan-Dec)

\*Vendor Change