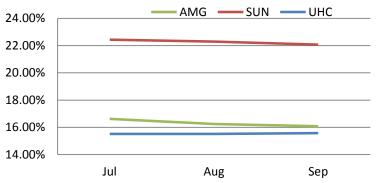

# Medical Loss Ratio & Per Member Per Month CY 2017-18

MLR=Total Claims Paid/Capitations

PMPM= Current Expenditures/ Current Members/12 months