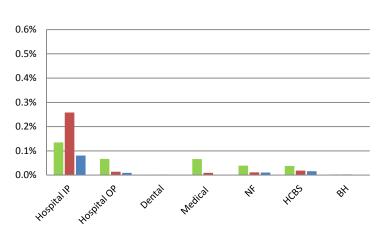

### Claims Data-Percent of Claims Adjusted more than 3 times

### YTD claim requiring adjustments greater than 3 times represents Accuracy

**Purpose:** The purpose is to review payment accuracy Methodology: Monitoring the frequency of the claims adjustments by MCO in each category utilizing the total claims adjusted/claims processed (category provider type: Hospital Inpatient, Hospital Outpatient, Dental, Medical, Nursing Facilities, HCBS, BH). Pharmacy, Vision and NEMT Have had 0% adjustments over 3 times for over one year so have been dropped from this report. Pharmacy is point of sale processing so will not have adjustments

Total YTD claims adjusted 4 or more times divided by the YTD total number of claims processed by service type.