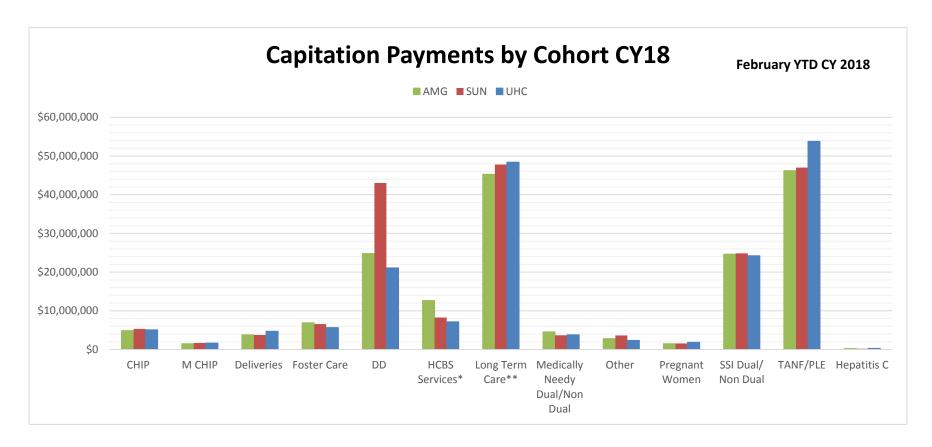

# **KanCare Executive Financial Summary**

<sup>\*</sup>HCBS Services includes Autism, Severe Emotional Disturbance, Technology Assisted, and Traumatic Brain Injury

<sup>\*\*</sup>Long Term Care includes Nursing Facilities, Money Follows the Person Frail Elderly and Physically Disabled, and the Physically Disabled and Frail Elderly Waivers