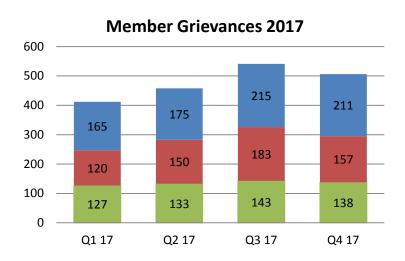

| 248                     | \$2,721,051                     | Totals                                                                                                                                                                                                      | 703                     | \$8,650,000                     |

| KANCARE TOTAL             | (January - December 2017) |
|---------------------------|---------------------------|
| Members                   | 1,335                     |
| Value of Services Avoided | \$20,881,587              |



# **Grievances and Appeals Received- Members**





■ AMG ■ SUN ■ UHC





# **State Fair Hearing Received - Members**

#### **Member State Fair Hearings 2017**



#### **Member State Fair Hearings 2016**