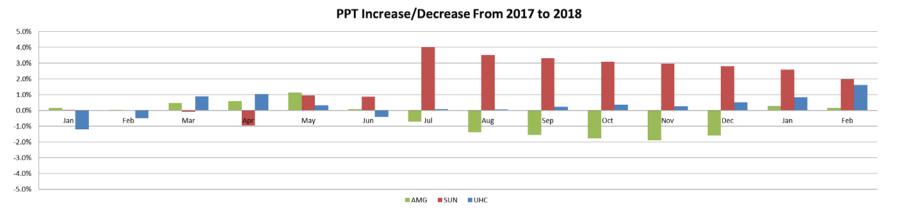

# Medical Loss Ratio & Per Member Per Month CY 2017-18

MLR=Total Claims Paid/Capitations

PMPM= Current Expenditures/ Current Members/12 months