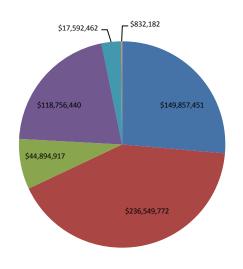

#### **Expenditure Composition**

|          | <u> </u>   |              |  |  |  |  |
|----------|------------|--------------|--|--|--|--|
|          | Population | Expenditures |  |  |  |  |
| Children | 62.22%     | 26.36%       |  |  |  |  |
| Disabled | 13.30%     | 41.61%       |  |  |  |  |
| Parents  | 12.46%     | 7.90%        |  |  |  |  |
| Elderly  | 10.77%     | 20.89%       |  |  |  |  |
| Other    | 0.97%      | 3.09%        |  |  |  |  |
| MediKan  | 0.27%      | 0.15%        |  |  |  |  |
| Total    | 100.00%    | 100.00%      |  |  |  |  |