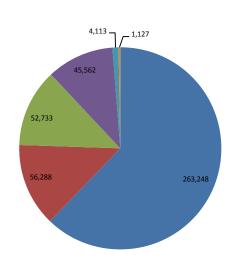

#### **Eligibility Composition**

#### **Expenditure Composition**

|          | <u> </u>   |              |  |  |  |  |
|----------|------------|--------------|--|--|--|--|
|          | Population | Expenditures |  |  |  |  |
| Children | 62.22%     | 26.36%       |  |  |  |  |
| Disabled | 13.30%     | 41.61%       |  |  |  |  |
| Parents  | 12.46%     | 7.90%        |  |  |  |  |
| Elderly  | 10.77%     | 20.89%       |  |  |  |  |
| Other    | 0.97%      | 3.09%        |  |  |  |  |
| MediKan  | 0.27%      | 0.15%        |  |  |  |  |
| Total    | 100.00%    | 100.00%      |  |  |  |  |