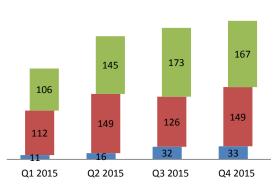

| Q4 2015 Sunflower- Member                                     |            |         |                        |  |  |  |  |
|---------------------------------------------------------------|------------|---------|------------------------|--|--|--|--|
|                                                               | Grievances | Appeals | State Fair<br>Hearings |  |  |  |  |
| # reviewed:                                                   | 170        | 149     |                        |  |  |  |  |
| # resolved:                                                   | 170        | 149     |                        |  |  |  |  |
| # considered invalid                                          | 0          | 0       |                        |  |  |  |  |
| Average Days to<br>complete                                   | 7.40       | 11.6    |                        |  |  |  |  |
| Total # State Fair<br>Hearings requested:                     |            |         | 27                     |  |  |  |  |
| # upheld decisions at<br>State Fair Hearing<br>Level:         |            |         | 7                      |  |  |  |  |
| # overturned<br>decisions at State<br>Fair Hearing Level:     |            |         | 0                      |  |  |  |  |
| # health plan<br>appeals reversed in<br>the member's favor:   | N/A        | 86      |                        |  |  |  |  |
| # health plan<br>appeals reversed in<br>the provider's favor: | N/A        |         |                        |  |  |  |  |
| # State Fair Hearings withdrawn:                              |            |         | 5                      |  |  |  |  |
| # dismissals:                                                 | N/A        | 0       | 12                     |  |  |  |  |
| # default dismissals:                                         |            |         | 3                      |  |  |  |  |
| # Other dispositions:                                         |            | 63      | 0                      |  |  |  |  |