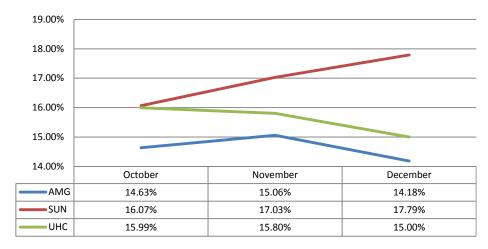

# **Financial Trends**

Claims

% Clean Claims processed Within 30 days CY 2016 AMG SUN UHC

% Clean Claims Processed Within 30 days CY 15