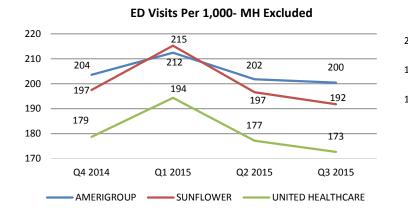

# **Utilization Summary**

4.9 5.0 4.8 4.7 4.8 4.7 4.6 4.6 4.6 4.6 \_ 4.5 4.4 4.4 4.4 – 4.3 4.2 4.2 4.0 3.8 Q4 2014 Q1 2015 Q2 2015 Q3 2015 ■ AMERIGROUP ■ SUNFLOWER ■ UNITED HEALTHCARE

Hospital Average Length of Stay