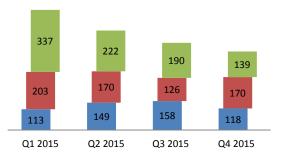

#### 2015 Member Grievances

AMG SUN UHC

Q3 2015

Q4 2015

0

Q2 2015

| Q4 2015 Amerigroup- Member                                    |            |         |                        |  |  |  |
|---------------------------------------------------------------|------------|---------|------------------------|--|--|--|
|                                                               | Grievances | Appeals | State Fair<br>Hearings |  |  |  |
| # reviewed:                                                   | 118        | 33      |                        |  |  |  |
| # resolved:                                                   | 140        | 30      |                        |  |  |  |
| # considered invalid:                                         | 0          | 1       |                        |  |  |  |
| Average Days to<br>complete                                   | 12.71      | 19.87   |                        |  |  |  |
| Total # State Fair<br>Hearings requested:                     |            |         | 75                     |  |  |  |
| # upheld decisions at<br>State Fair Hearing<br>Level:         |            |         | 1                      |  |  |  |
| # overturned<br>decisions at State<br>Fair Hearing Level:     |            |         | 4                      |  |  |  |
| # health plan<br>appeals reversed in<br>the member's favor:   | 0          | 10      | 0                      |  |  |  |
| # health plan<br>appeals reversed in<br>the provider's favor: | 0          | 0       | 0                      |  |  |  |
| # State Fair Hearings<br>withdrawn:                           |            |         | 0                      |  |  |  |
| # dismissals:                                                 | 0          | 0       | 314                    |  |  |  |
| # default dismissals:                                         |            |         | 6                      |  |  |  |
| # Other dispositions:                                         |            |         | 0                      |  |  |  |