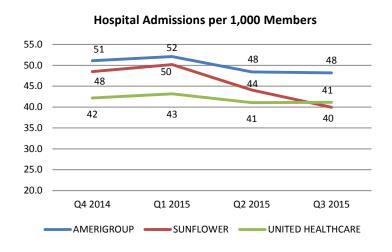

# **Utilization Summary**

4.9 5.0 4.8 4.7 4.8 4.7 4.6 4.6 4.6 4.6 \_ 4.5 4.4 4.4 4.4 – 4.3 4.2 4.2 4.0 3.8 Q4 2014 Q1 2015 Q2 2015 Q3 2015 ■ AMERIGROUP ■ SUNFLOWER ■ UNITED HEALTHCARE

Hospital Average Length of Stay