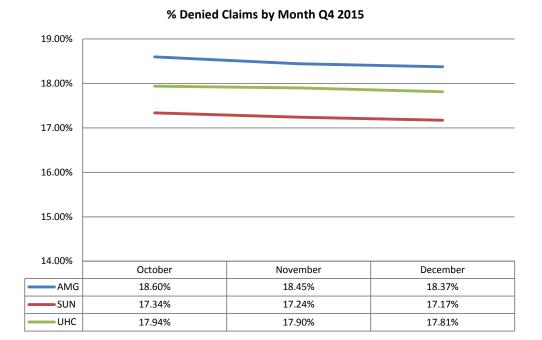

# Denied Claims – quarter to quarter comparison (next quarter due April. 30<sup>th</sup>)