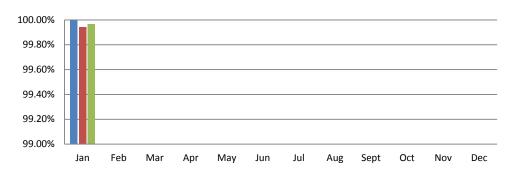

# **Financial Trends**

Claims

% Clean Claims processed Within 30 days CY 2016 AMG SUN UHC

% Clean Claims Processed Within 30 days CY 15