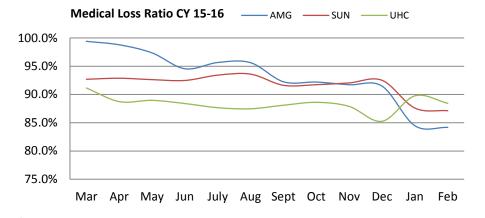

# **Financial Trends**

Claims

% Clean Claims processed Within 30 days CY 2016 AMG SUN UHC

% Clean Claims Processed Within 30 days CY 15