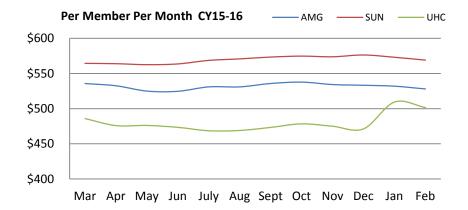

# **Utilization Summary**

4.9 5.0 4.8 4.7 4.8 4.7 4.6 4.6 4.6 4.6 \_ 4.5 4.4 4.4 4.4 – 4.3 4.2 4.2 4.0 3.8 Q4 2014 Q1 2015 Q2 2015 Q3 2015 ■ AMERIGROUP ■ SUNFLOWER ■ UNITED HEALTHCARE

Hospital Average Length of Stay