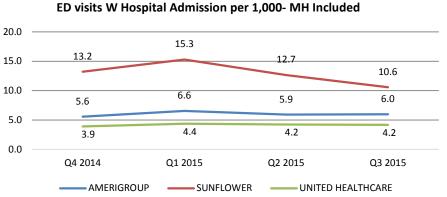

# **Utilization Summary**

4.9 5.0 4.8 4.7 4.8 4.7 4.6 4.6 4.6 4.6 \_ 4.5 4.4 4.4 4.4 – 4.3 4.2 4.2 4.0 3.8 Q4 2014 Q1 2015 Q2 2015 Q3 2015 ■ AMERIGROUP ■ SUNFLOWER ■ UNITED HEALTHCARE

Hospital Average Length of Stay