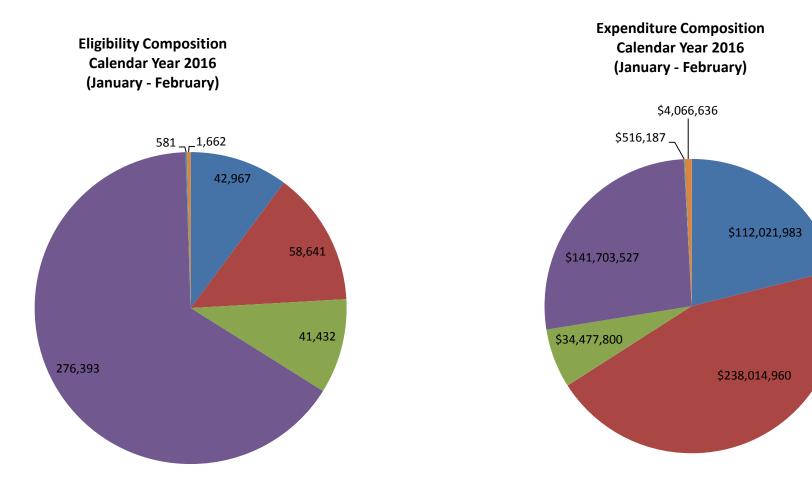

# Medicaid/CHIP Member Eligibility and Expenditure Information

#### ■ Elderly ■ Individuals with Disabilities ■ Parents/Caretakers ■ Children ■ MediKan ■ Other

Elderly Individuals with Disabilities Parents/Caretakers Children MediKan Other