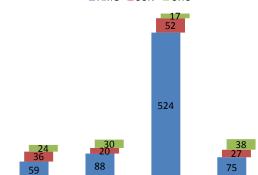

| Q4 2015 United-Member                                         |            |         |                        |  |  |  |
|---------------------------------------------------------------|------------|---------|------------------------|--|--|--|
|                                                               | Grievances | Appeals | State Fair<br>Hearings |  |  |  |
| # reviewed:                                                   | 139        | 167     |                        |  |  |  |
| # resolved:                                                   | 156        | 197     |                        |  |  |  |
| # considered invalid:                                         | 16         | 151     |                        |  |  |  |
| Average Days to<br>complete                                   | 11.15      | 10.60   |                        |  |  |  |
| Total # State Fair<br>Hearings requested:                     |            |         | 38                     |  |  |  |
| # upheld decisions at<br>State Fair Hearing<br>Level:         |            |         | 1                      |  |  |  |
| # overturned<br>decisions at State<br>Fair Hearing Level:     |            |         | 0                      |  |  |  |
| # health plan<br>appeals reversed in<br>the member's favor:   |            | 7       | 0                      |  |  |  |
| # health plan<br>appeals reversed in<br>the provider's favor: |            | 42      | 1                      |  |  |  |
| # State Fair Hearings withdrawn:                              |            |         | 7                      |  |  |  |
| # dismissals:                                                 |            |         | 18                     |  |  |  |
| # default dismissals:                                         |            |         | 1                      |  |  |  |
| # Other dispositions:                                         |            |         | 0                      |  |  |  |