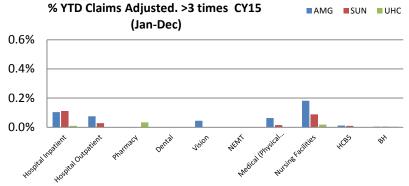

# **Financial Trends**

Claims

% Clean Claims processed Within 30 days CY 2016 AMG SUN UHC

% Clean Claims Processed Within 30 days CY 15