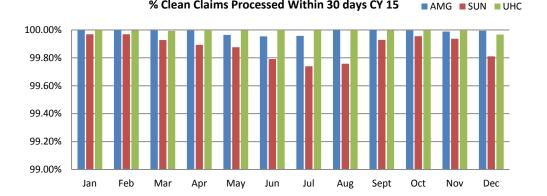

# **Financial Trends**

Claims

% Clean Claims processed Within 30 days CY 2016 AMG SUN UHC

% Clean Claims Processed Within 30 days CY 15