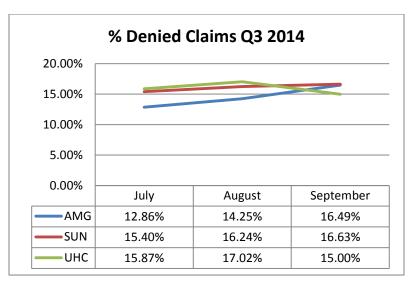

### **Denied Claims** – (next quarter due 1-30-15)

#### 2014 Denied Claims – Total Year to Date by MCO Amerigroup - January Through November 2014

| Amerigroup – January Through November 2014                 |                                          |                                        |                                        |  |  |
|------------------------------------------------------------|------------------------------------------|----------------------------------------|----------------------------------------|--|--|
| Service Type                                               | Total claim<br>count - YTD<br>cumulative | # claims<br>denied – YTD<br>cumulative | % claims<br>denied – YTD<br>cumulative |  |  |
| Hospital<br>Inpatient                                      | 43,690                                   | 8,206                                  | 18.90%                                 |  |  |
| Hospital<br>Outpatient                                     | 345,278                                  | 53,276                                 | 15.44%                                 |  |  |
| Pharmacy                                                   | 1,607,275                                | 347,074                                | 21.59%                                 |  |  |
| Dental                                                     | 122,124                                  | 10,966                                 | 8.98%                                  |  |  |
| Vision                                                     | 68,102                                   | 12,926                                 | 18.98%                                 |  |  |
| NEMT                                                       | 182,386                                  | 721                                    | 0.40%                                  |  |  |
| Medical<br>(Physical health<br>not otherwise<br>specified) | 1,786,232                                | 215,325                                | 12.02%                                 |  |  |
| Nursing<br>Facilities                                      | 121,799                                  | 12,317                                 | 10.09%                                 |  |  |
| HCBS                                                       | 162,484                                  | 13,418                                 | 8.36%                                  |  |  |
| BH                                                         | 605,609                                  | 62,277                                 | 10.22%                                 |  |  |
| Total                                                      | 5,044,979                                | 736,506                                | 14.60%                                 |  |  |

| Sunflower – January Through November 2014                  |                                          |                                        |                                        |  |
|------------------------------------------------------------|------------------------------------------|----------------------------------------|----------------------------------------|--|
| Service Type                                               | Total claim<br>count - YTD<br>cumulative | # claims denied<br>– YTD<br>cumulative | % claims<br>denied – YTD<br>cumulative |  |
| Hospital<br>Inpatient                                      | 30,160                                   | 6,684                                  | 22.16%                                 |  |
| Hospital<br>Outpatient                                     | 290,667                                  | 38,743                                 | 13.33%                                 |  |
| Pharmacy                                                   | 2,645,920                                | 623,519                                | 23.57%                                 |  |
| Dental                                                     | 140,008                                  | 11,862                                 | 8.47%                                  |  |
| Vision                                                     | 85,211                                   | 11,280                                 | 13.24%                                 |  |
| NEMT                                                       | 127,043                                  | 596                                    | 0.47%                                  |  |
| Medical<br>(Physical health<br>not otherwise<br>specified) | 1,587,074                                | 221,538                                | 13.96%                                 |  |
| Nursing<br>Facilities                                      | 113,238                                  | 10,849                                 | 9.58%                                  |  |
| HCBS                                                       | 387,083                                  | 13,970                                 | 3.61%                                  |  |
| BH                                                         | 657,626                                  | 38,560                                 | 5.86%                                  |  |
| Total                                                      | 6,064,030                                | 977,601                                | 16.12%                                 |  |

| United -                                                   | United – January Through November 2014   |                                        |                                        |  |  |
|------------------------------------------------------------|------------------------------------------|----------------------------------------|----------------------------------------|--|--|
| Service Type                                               | Total claim<br>count - YTD<br>cumulative | # claims denied<br>– YTD<br>cumulative | % claims<br>denied – YTD<br>cumulative |  |  |
| Hospital<br>Inpatient                                      | 27,469                                   | 5,716                                  | 20.81%                                 |  |  |
| Hospital<br>Outpatient                                     | 269,217                                  | 42,280                                 | 15.70%                                 |  |  |
| Pharmacy                                                   | 1,581,524                                | 371,630                                | 23.50%                                 |  |  |
| Dental                                                     | 124,790                                  | 11,665                                 | 9.35%                                  |  |  |
| Vision                                                     | 64,571                                   | 8,515                                  | 13.19%                                 |  |  |
| NEMT                                                       | 63,682                                   | 221                                    | 0.35%                                  |  |  |
| Medical<br>(Physical health<br>not otherwise<br>specified) | 1,657,826                                | 214,818                                | 12.96%                                 |  |  |
| Nursing<br>Facilities                                      | 92,304                                   | 7,884                                  | 8.54%                                  |  |  |
| HCBS                                                       | 328,674                                  | 19,479                                 | 5.93%                                  |  |  |
| BH                                                         | 242,742                                  | 20,907                                 | 8.61%                                  |  |  |
| Total                                                      | 4,452,799                                | 703,115                                | 15.79%                                 |  |  |