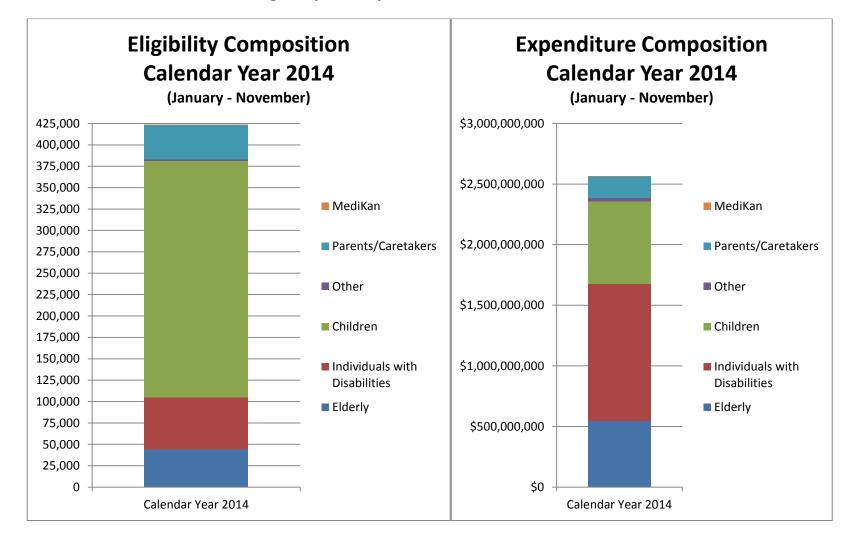

#### Medicaid/CHIP Member Eligibility and Expenditure Information

\*HCBS Services includes Autism, Severe Emotional Disturbance, Technology Assisted, and Traumatic Brain Injury

\*\*Long Term Care includes Nursing Facilities, Money Follows the Person Frail Elderly and Physically Disabled, and the Physically Disabled and Frail Elderly Waivers

\*HCBS Services includes Autism, Severe Emotional Disturbance, Technology Assisted, and Traumatic Brain Injury

\*\*Long Term Care includes Nursing Facilities, Money Follows the Person Frail Elderly and Physically Disabled, and the Physically Disabled and Frail Elderly Waivers