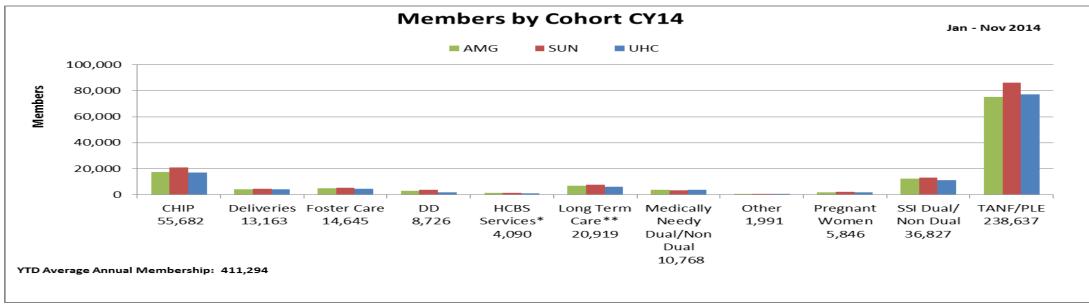

#### Medicaid/CHIP Member Eligibility and Expenditure Information

\*HCBS Services includes Autism, Severe Emotional Disturbance, Technology Assisted, and Traumatic Brain Injury

\*\*Long Term Care includes Nursing Facilities, Money Follows the Person Frail Elderly and Physically Disabled, and the Physically Disabled and Frail Elderly Waivers

\*HCBS Services includes Autism, Severe Emotional Disturbance, Technology Assisted, and Traumatic Brain Injury

\*\*Long Term Care includes Nursing Facilities, Money Follows the Person Frail Elderly and Physically Disabled, and the Physically Disabled and Frail Elderly Waivers

#### Average Members Counts by MCO CY14 Jan - Nov 2014 J