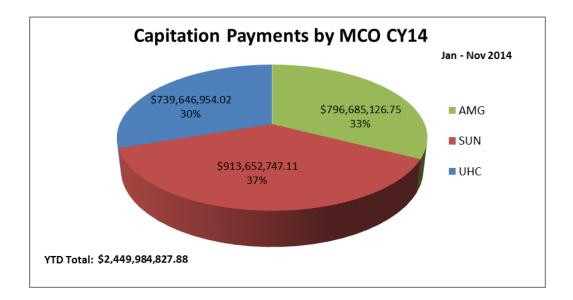

Report date: 1.9.15

#### Medicaid/CHIP Member Eligibility and Expenditure Information





\*HCBS Services includes Autism, Severe Emotional Disturbance, Technology Assisted, and Traumatic Brain Injury

\*\*Long Term Care includes Nursing Facilities, Money Follows the Person Frail Elderly and Physically Disabled, and the Physically Disabled and Frail Elderly Waivers



\*HCBS Services includes Autism, Severe Emotional Disturbance, Technology Assisted, and Traumatic Brain Injury

\*\*Long Term Care includes Nursing Facilities, Money Follows the Person Frail Elderly and Physically Disabled, and the Physically Disabled and Frail Elderly Waivers



#### Average Members Counts by MCO CY14 Jan - Nov 2014 J

### Provider Network –(next quarter due 1-30-15)

| KanCare MCO | # of Unique<br>Providers as of<br>12/31/13 | # of Unique<br>Providers as of<br>3/31/14 | # of Unique<br>Providers as<br>of 6/30/14 | # of Unique<br>Providers as of<br>9/30/14 |
|-------------|--------------------------------------------|-------------------------------------------|-------------------------------------------|-------------------------------------------|
| Amerigroup  | 14,722                                     | 15,667                                    | 13,455                                    | 13,682                                    |
| Sunflower   | 15,404                                     | 15,650                                    | 16,314