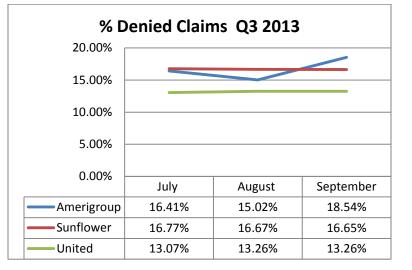

| 17,728                                    |
| United      | 18,010                                     | 19,024                                    | 19,911                                    | 19,747                                    |

| KanCare MCO | # of IDD Unique Providers<br>HCBS / TCM |                |  |  |  |
|-------------|-----------------------------------------|----------------|--|--|--|
|             | as of 5/20/14                           | as of 11/30/14 |  |  |  |
| Amerigroup  | 74%/ 89%                                | 76%/ 92%       |  |  |  |
| Sunflower   | 81%/ 93%                                | 82%/ 94%       |  |  |  |
| United      | 73%/ 79%                                | 73%/ 83%       |  |  |  |

### **Denied Claims** – (next quarter due 1-30-15)





#### 2014 Denied Claims – Total Year to Date by MCO Amerigroup - January Through November 2014

| Amerigroup – January Through November 2014                 |                                          |                                        |                                        |  |  |
|------------------------------------------------------------|------------------------------------------|----------------------------------------|----------------------------------------|--|--|
| Service Type                                               | Total claim<br>count - YTD<br>cumulative | # claims<br>denied – YTD<br>cumulative | % claims<br>denied – YTD<br>cumulative |  |  |
| Hospital<br>Inpatient                                      | 43,690                                   | 8,206