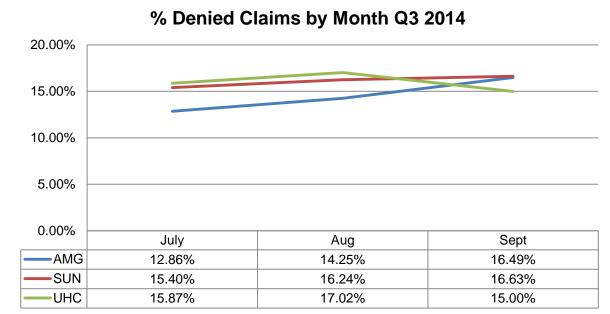

| 15,954                              |  |  |  |  |
| Sunflower                                    | 18,056                               | 19,131                                 | 20,376                              | 20,226                              |  |  |  |  |
| United                                       | 19,476                               | 20,482                                 | 20,823                              | 20,840                              |  |  |  |  |

<sup>\*\*</sup>Long Term Care includes Nursing Facilities, Money Follows the Person Frail Elderly and Physically Disabled, and the Physically Disabled and Frail Elderly Waivers

### **Financial Trends**





### Denied Claims - quarter to quarter comparison (next quarter due Jan. 31st)





### **Utilization Summary**



## Value Added Services (Value Added Services Used By KanCare Members: January - October 2015)

| Amerigroup                                             | Members<br>YTD | Total<br>Units YTD | Total Value<br>YTD | Sunflower                                                         | Members<br>YTD | Total Units YTD | Total Value YTD | United                                                                   | Members YTD | Total Units YTD | Total Value YTD |
|--------------------------------------------------------|----------------|--------------------|--------------------|-------------------------------------------------------------------|----------------|-----------------|-----------------|---------------------------------------------------------------------