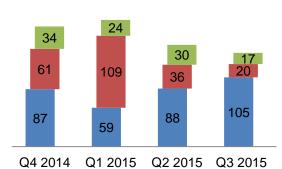

at State Fair<br>Hearing Level: |            |         | 4                      |
| # health plan appeals reversed in the member's favor:     | N/A        | 60      |                        |
| # health plan appeals reversed in the provider's favor:   | N/A        | 66      |                        |
| # State Fair Hearings withdrawn:                          |            |         | 8                      |
| # dismissals:                                             | N/A        | N/A     | 29                     |
| # default dismissals:                                     |            |         | 5                      |
| # Other dispositions:                                     |            |         |                        |

### 2014-15 Member State Fair Hearings

■AMG ■SUN ■UHC



| Q3 2015 | United-Member |
|---------|---------------|
| ~ · · · | Omitou momor  |

|                                                           | Grievances | Appeals | State Fair<br>Hearings |
|-----------------------------------------------------------|------------|---------|------------------------|
| # reviewed:                                               | 190        | 173     |                        |
| # resolved:                                               | 190        | 173     |                        |
| # considered invalid:                                     | 17         | 95      |                        |
| Average Days to complete                                  | 12.73      | 12.15   |                        |
| Total # State Fair<br>Hearings requested: