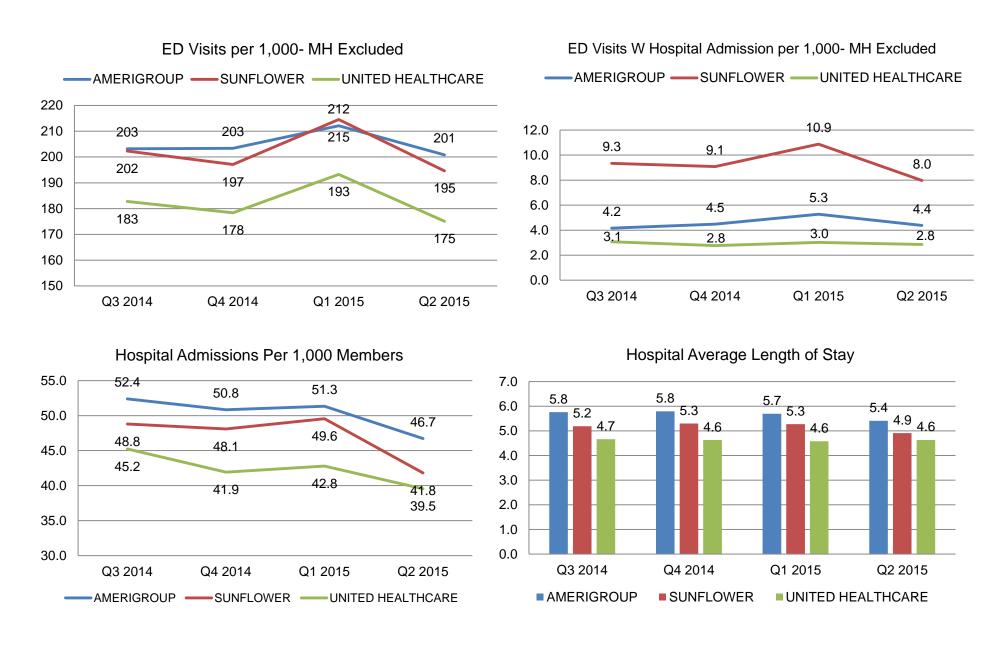

|  |  |  |  |
| Sunflower                                    | 18,056                               | 19,131                                 | 20,376                              | 20,226                              |  |  |  |  |
| United                                       | 19,476                               | 20,482                                 | 20,823                              | 20,840                              |  |  |  |  |

<sup>\*\*</sup>Long Term Care includes Nursing Facilities, Money Follows the Person Frail Elderly and Physically Disabled, and the Physically Disabled and Frail Elderly Waivers

### **Financial Trends**





### Denied Claims - quarter to quarter comparison (next quarter due Jan. 31st)





### **Utilization Summary**



## Value Added Services (Value Added Services Used By KanCare Members: January - October 2015)

| Amerigroup                                             | Members<br>YTD | Total<br>Units YTD | Total Value<br>YTD | Sunflower                                                         | Members<br>YTD | Total Units YTD | Total Value YTD | United                                                                   | Members YTD | Total Units YTD | Total Value YTD |
|--------------------------------------------------------|----------------|--------------------|--------------------|-------------------------------------------------------------------|----------------|-----------------|-----------------|--------------------------------------------------------------------------|-------------|-----------