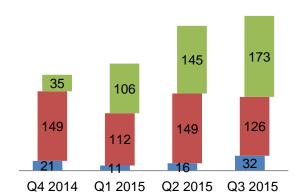

### 2014-15 Member Appeals

■AMG ■SUN ■UHC

### 2014-15 Member State Fair Hearings

■AMG ■SUN ■UHC

| Q3 2015 | United-Member |
|---------|---------------|
| ~ · · · | Omitou momor  |

|                                                           | Grievances | Appeals | State Fair<br>Hearings |
|-----------------------------------------------------------|------------|---------|------------------------|
| # reviewed:                                               | 190        | 173     |                        |
| # resolved:                                               | 190        | 173     |                        |
| # considered invalid:                                     | 17         | 95      |                        |
| Average Days to complete                                  | 12.73      | 12.15   |                        |
| Total # State Fair<br>Hearings requested:                 |            |         | 17                     |
| # upheld decisions at<br>State Fair Hearing<br>Level:     |            |         | 6                      |
| # overturned<br>decisions at State Fair<br>Hearing Level: |            |         | 0                      |
| # health plan appeals reversed in the member's favor:     |            | 21      | 0                      |
| # health plan appeals reversed in the provider's favor:   |            | 41      | 1                      |
| # State Fair Hearings withdrawn:                          |            |         | 1                      |
| # dismissals:                                             |            |         | 20                     |
| # default dismissals:                                     |            |         | 0                      |
| # Other dispositions:                                     |            |         | 0                      |