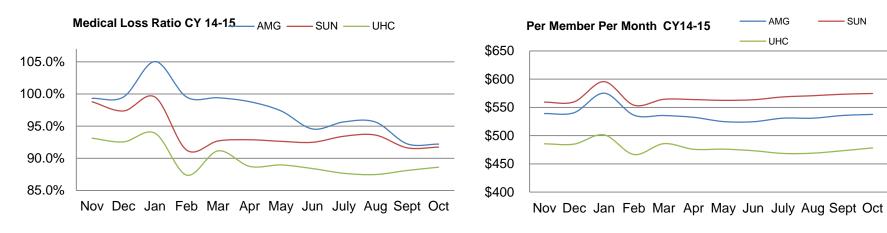

| 14,863                                 | 15,201                              | 15,954                              |  |  |  |  |
| Sunflower                                    | 18,056                               | 19,131                                 | 20,376                              | 20,226                              |  |  |  |  |
| United                                       | 19,476                               | 20,482                                 | 20,823                              | 20,840                              |  |  |  |  |

<sup>\*\*</sup>Long Term Care includes Nursing Facilities, Money Follows the Person Frail Elderly and Physically Disabled, and the Physically Disabled and Frail Elderly Waivers

### **Financial Trends**





### Denied Claims - quarter to quarter comparison (next quarter due Jan. 31st)





### **Utilization Summary**



## Value Added Services (Value Added Services Used By KanCare Members: January - October 2015)

| Amerigroup                                             | Members<br>YTD | Total<br>Units YTD | Total Value<br>YTD | Sunflower                                                         | Members<br>YTD | Total Units YTD | Total Value YTD | United                                                                   | Members YTD | Total Units YTD | Total Value YTD |
|--------------------------------------------------------|----------------|--------------------|--------------------|-------------------------------------------------------------------|----------------|-----------------|-