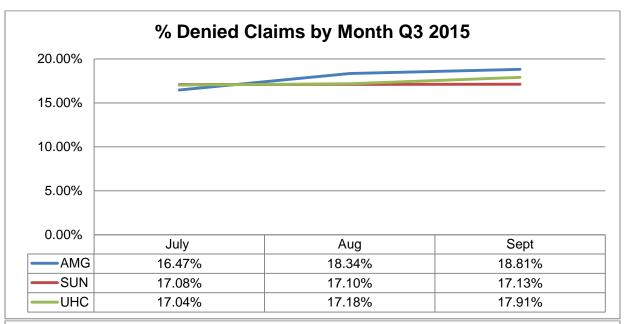

| 15,954                              |  |  |  |  |
| Sunflower                                    | 18,056                               | 19,131                                 | 20,376                              | 20,226                              |  |  |  |  |
| United                                       | 19,476                               | 20,482                                 | 20,823                              | 20,840                              |  |  |  |  |

<sup>\*\*</sup>Long Term Care includes Nursing Facilities, Money Follows the Person Frail Elderly and Physically Disabled, and the Physically Disabled and Frail Elderly Waivers

### **Financial Trends**





### Denied Claims - quarter to quarter comparison (next quarter due Jan. 31st)





### **Utilization Summary**



## Value Added Services (Value Added Services Used By KanCare Members: January - October 2015)

| Amerigroup                                             | Members<br>YTD | Total<br>Units YTD | Total Value<br>YTD | Sunflower                                                         | Members<br>YTD | Total Units YTD | Total Value YTD | United                                                                   | Members YTD | Total Units YTD | Total Value YTD |
|--------------------------------------------------------|----------------|--------------------|--------------------|-------------------------------------------------------------------|----------------|-----------------|-----------------|-------------------------------------------------------------------