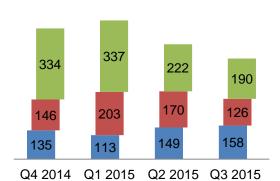

### 2014-15 Member Grievances

■AMG ■SUN ■UHC

| Q3 2015 Amerigroup- Member                                |            |         |                        |  |  |
|-----------------------------------------------------------|------------|---------|------------------------|--|--|
|                                                           | Grievances | Appeals | State Fair<br>Hearings |  |  |
| # reviewed:                                               | 150        | 16      |                        |  |  |
| # resolved:                                               | 164        | 15      |                        |  |  |
| # considered invalid:                                     | 0          | 0       |                        |  |  |
| Average Days to complete                                  | 21.27      | 16.27   |                        |  |  |
| Total # State Fair<br>Hearings requested:                 |            |         | 105                    |  |  |
| # upheld decisions at<br>State Fair Hearing<br>Level:     |            |         | 0                      |  |  |
| # overturned<br>decisions at State Fair<br>Hearing Level: |            |         | 0                      |  |  |
| # health plan appeals reversed in the member's favor:     | 0          | 3       | 0                      |  |  |
| # health plan appeals reversed in the provider's favor:   | 0          | 0       | 0                      |  |  |
| # State Fair Hearings withdrawn:                          |            |         | 0                      |  |  |
| # dismissals:                                             | 0          | 0       | 51                     |  |  |
| # default dismissals:                                     |            |         | 0                      |  |  |

### 2014-15 Member Appeals

■AMG ■SUN ■UHC