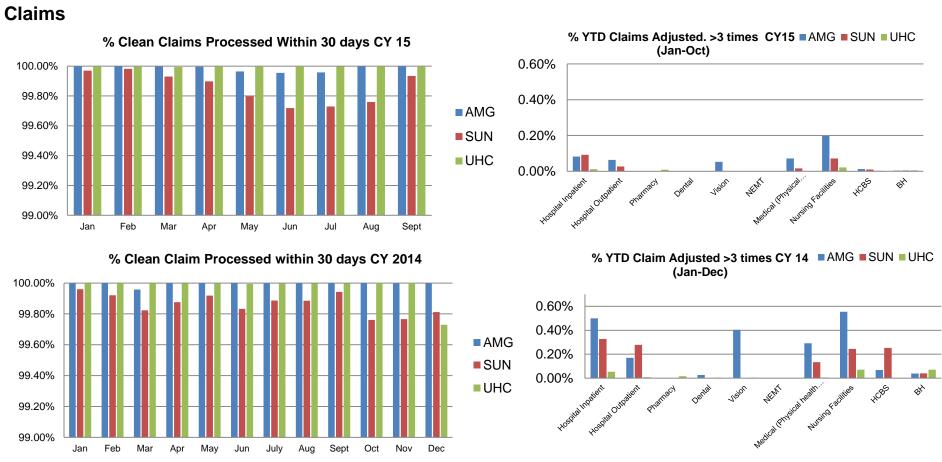

| 14,863                                 | 15,201                              | 15,954                              |  |  |  |  |
| Sunflower                                    | 18,056                               | 19,131                                 | 20,376                              | 20,226                              |  |  |  |  |
| United                                       | 19,476                               | 20,482                                 | 20,823                              | 20,840                              |  |  |  |  |

<sup>\*\*</sup>Long Term Care includes Nursing Facilities, Money Follows the Person Frail Elderly and Physically Disabled, and the Physically Disabled and Frail Elderly Waivers

### **Financial Trends**





### Denied Claims - quarter to quarter comparison (next quarter due Jan. 31st)





### **Utilization Summary**



## Value Added Services (Value Added Services Used By KanCare Members: January - October 2015)

| Amerigroup                                             | Members<br>YTD | Total<br>Units YTD | Total Value<br>YTD | Sunflower                                                         | Members<br>YTD | Total Units YTD | Total Value YTD | United                                                                   | Members YTD | Total Units YTD | Total Value YTD |
|--------------------------------------------------------|----------------|--------------------|--------------------|-------------------------------------------------------------------|----------------|-----------------|---