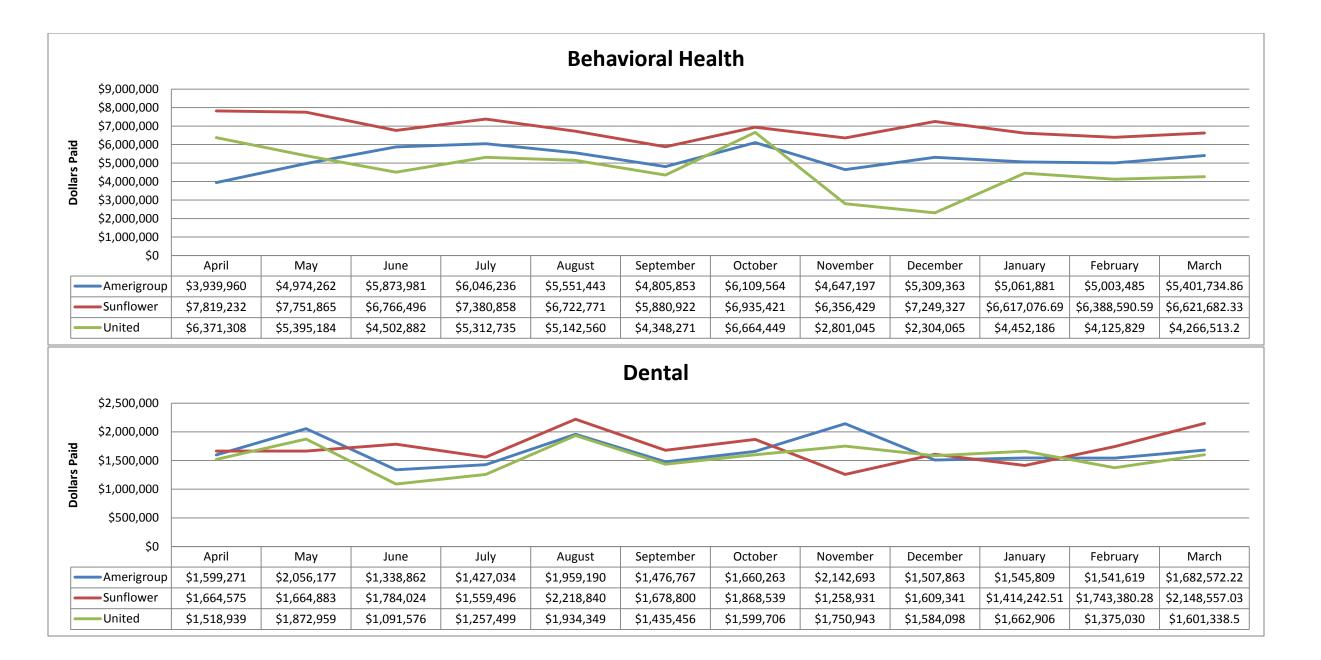

# **KanCare Executive Financial Summary CY14**

\*Long Term Care includes Nursing Facilities, Money Follows the Person Frail Elderly and Physically Disability, and the Physically Disability and Frail Elderly Waivers