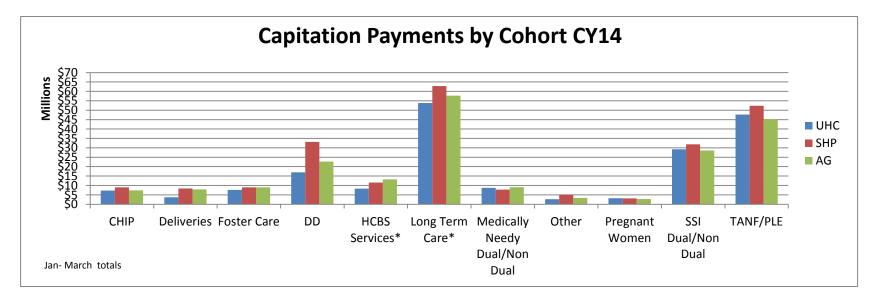

# **KanCare Executive Financial Summary CY14**

\*Long Term Care includes Nursing Facilities, Money Follows the Person Frail Elderly and Physically Disability, and the Physically Disability and Frail Elderly Waivers

\*HCBS Services includes Autism, Severe Emotional Disturbance, Technology Assisted, and Traumatic Brain Injury