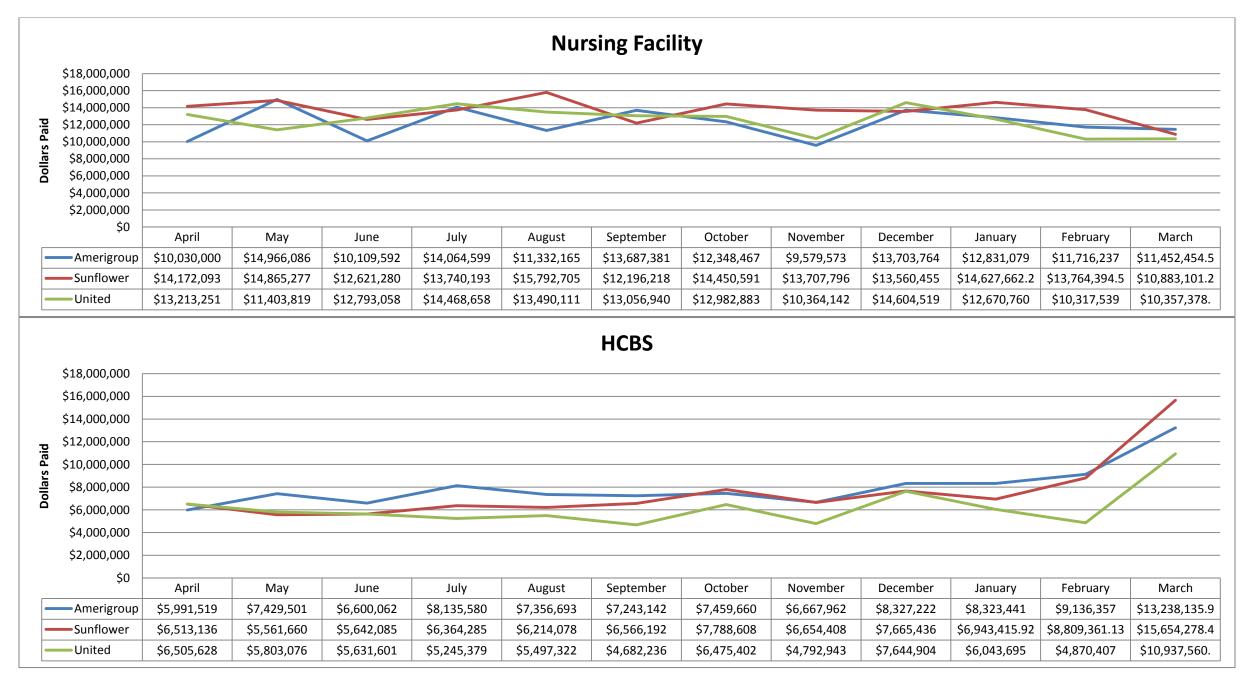

# **KanCare Executive Financial Summary CY14**

\*Long Term Care includes Nursing Facilities, Money Follows the Person Frail Elderly and Physically Disability, and the Physically Disability and Frail Elderly Waivers

\*HCBS Services includes Autism, Severe Emotional Disturbance, Technology Assisted, and Traumatic Brain Injury