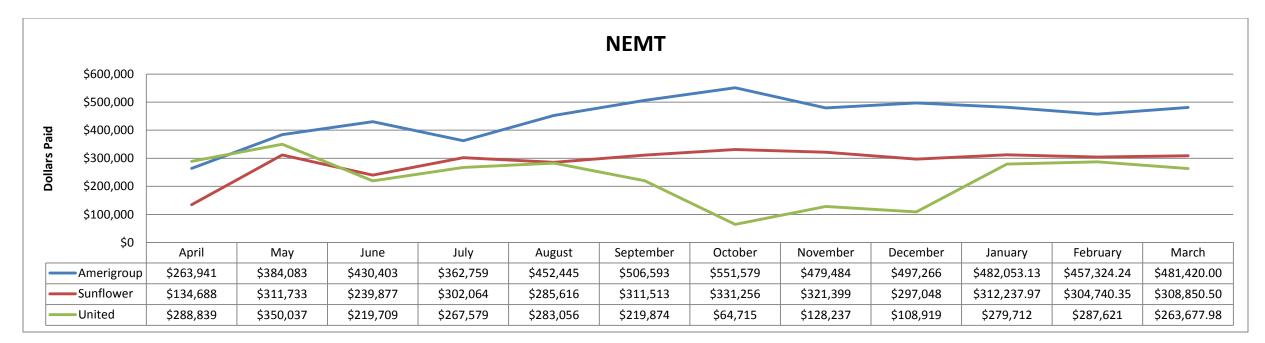

## 2014 Denied Claims – Percentage by Month and Total per MCO

| Amerigroup – January Through March 2014           |                                       |                                     |                                     |  |  |  |  |
|---------------------------------------------------|---------------------------------------|-------------------------------------|-------------------------------------|--|--|--|--|
| Service Type                                      | Total claim count - YTD<br>cumulative | # claims denied – YTD<br>cumulative | % claims denied – YTD<br>cumulative |  |  |  |  |
| Hospital Inpatient                                | 11,769                                | 2,451                               | 20.80%                              |  |  |  |  |
| Hospital Outpatient                               | 99,676                                | 17,780                              | 18.64%                              |  |  |  |  |
| Pharmacy                                          | 439,178                               | 92,506                              | 21.06%                              |  |  |  |  |
| Dental                                            | 31,716                                | 3,821                               | 12.05%                              |  |  |  |  |
| Vision                                            | 19,268                                | 5,740                               | 29.79%                              |  |  |  |  |
| NEMT                                              | 43,358                                | 47                                  | 0.11%                               |  |  |  |  |
| Medical (physical health not otherwise specified) | 447,921                               | 60,799                              | 13.89%                              |  |  |  |  |
| Nursing Facilities                                | 30,867                                | 3,986                               | 12.89%                              |  |  |  |  |
| HCBS                                              | 31,633                                | 2,736                               | 8.99%                               |  |  |  |  |
| Behavioral Health                                 | 153,695                               | 16,607                              | 10.99%                              |  |  |  |  |
| Total All Services                                | 1,309,081                             | 206,473                             | 15.77%                              |  |  |  |  |

| Sunflower – January Through March 2014            |                         |                       |                       |  |  |  |  |  |
|---------------------------------------------------|-------------------------|-----------------------|-----------------------|--|--|--|--|--|
| Comico Timo                                       | Total claim count - YTD | # claims denied – YTD | % claims denied – YTD |  |  |  |  |  |
| Service Type                                      | cumulative              | cumulative            | cumulative            |  |  |  |  |  |
| Hospital Inpatient                                | 3,962                   | 965                   | 24.36%                |  |  |  |  |  |
| Hospital Outpatient                               | 41,189                  | 5,465                 | 13.27%                |  |  |  |  |  |
| Pharmacy                                          | 713,265                 | 148,886               | 20.87%                |  |  |  |  |  |
| Dental                                            | 38,105                  | 3,523                 | 8.00%                 |  |  |  |  |  |
| Vision                                            | 21,730                  | 2,542                 | 11.70%                |  |  |  |  |  |
| NEMT                                              | 32,301                  | 241                   | 0.75%                 |  |  |  |  |  |
| Medical (physical health not otherwise specified) | 232,814                 | 25,463                | 10.94%                |  |  |  |  |  |
| Nursing Facilities                                | 15,957                  | 1,380                 | 8.65%                 |  |  |  |  |  |
| HCBS                                              | 55,210                  | 1,505                 | 2.73%                 |  |  |  |  |  |
| Behavioral Health                                 | 107,696                 | 4,062                 | 3.77%                 |  |  |  |  |  |
| Total All Services                                | 1,262,229               | 194,032               | 15.37%                |  |  |  |  |  |

| United – January Through March 2014               |                                       |                                     |                                     |  |  |  |  |  |
|---------------------------------------------------|---------------------------------------|-------------------------------------|-------------------------------------|--|--|--|--|--|
| Service Type                                      | Total claim count - YTD<br>cumulative | # claims denied – YTD<br>cumulative | % claims denied – YTD<br>cumulative |  |  |  |  |  |
| Hospital Inpatient                                | 7,636                                 | 1,559                               | 20.41%                              |  |  |  |  |  |
| Hospital Outpatient                               | 70,882                                | 10,085                              | 14.22%                              |  |  |  |  |  |
| Pharmacy                                          | 421,966                               | 139,110                             | 32.97%                              |  |  |  |  |  |
| Dental                                            | 33,598                                | 5,076                               | 15.11%                              |  |  |  |  |  |
| Vision                                            | 17,136                                | 3,440                               | 20.07%                              |  |  |  |  |  |
| NEMT                                              | 29,065                                | 265                                 | 0.91%                               |  |  |  |  |  |
| Medical (physical health not otherwise specified) | 394,114                               | 49,417                              | 12.53%                              |  |  |  |  |  |
| Nursing Facilities                                | 25,489                                | 1,955                               | 7.67%                               |  |  |  |  |  |
| HCBS                                              | 62,691                                | 3,952                               | 6.30%                               |  |  |  |  |  |
| Behavioral Health                                 | 112,729                               | 10,519                              | 9.33%                               |  |  |  |  |  |
| Total All Services                                | 1,175,306                             | 225,378                             | 19.18%                              |  |  |  |  |  |

#### **Claims Turnaround Time and Processing**

| AMG- YTD<br>Claim Type                            | Claims<br>Processed | Total \$ Value of Claims<br>Processed | Total claim count -<br>YTD cumulative | total claim count \$ value<br>YTD cumulative | # claims denied –<br>YTD cumulative | \$ value of claims denied YTD<br>cumulative | % claims denied –<br>YTD cumulative | Average TAT - YTD<br>cumulative |
|---------------------------------------------------|---------------------|---------------------------------------|---------------------------------------|----------------------------------------------|-------------------------------------|---------------------------------------------|-------------------------------------|---------------------------------|
| Hospital Inpatient                                | 7,536               | \$31,635,765.32                       | 11,769                                | \$364,741,821.97                             | 2,451                               | \$71,059,048.56                             | 20.80%                              | 7.0                             |
| Hospital Outpatient                               | 54,430              | \$7,118,761.64                        | 99,676                                | \$262,161,788.97                             | 17,780                              | \$30,781,183.65                             | 18.64%                              | 4.2                             |
| Pharmacy                                          | 253,395             | \$17,221,924.92                       | 439,178                               | \$25,998,494.39                              | 92,506                              | Not Applicable                              | 21.06%                              | Same Day                        |
| Dental                                            | 20,414              | \$3,087,096.73                        | 31,716                                | \$8,658,569.89                               | 3,821                               | \$1,019,319.07                              | 12.05%                              | 14.0                            |
| Vision                                            | 12,910              | \$896,250.26                          | 19,268                                | \$4,494,631.39                               | 5,740                               | \$1,461,830.84                              | 29.79%                              | 8.0                             |
| NEMT                                              | 26,977              | \$962,160.97                          | 43,358                                | \$1,612,773.81                               | 47                                  | \$1,802.50                                  | 0.11%                               | 17.0                            |
| Medical (Physical health not otherwise specified) | 8,614               | \$1,297,227.54                        | 447,921                               | \$181,274,638.94                             | 60,799                              | \$30,560,715.47                             | 13.89%                              | 4.1                             |
| Nursing Facilities                                | 21,824              | \$29,937,240.11                       | 30,867                                | \$77,980,009.08                              | 3,986                               | \$6,931,632.16                              | 12.89%                              | 5.7                             |
| HCBS                                              | 68,276              | \$19,411,944.52                       | 31,633                                | \$19,087,006.81                              | 2,736                               | \$1,747,408.78                              | 8.99%                               | 5.1                             |
| ВН                                                | 64,782              | \$11,414,133.68                       | 153,695                               | \$18,539,040.26                              | 16,607                              | \$2,183,732.23                              | 10.99%                              | 4.1                             |
| Total                                             | 560,982             | \$152,919,745.80                      | 1,309,081                             | \$964,548,775.51                             | 206,473                             | \$145,746,673.26                            | 15.77%                              | 7.7                             |

| SUN-YTD<br>Claim Type                             | Claims<br>Processed | Total \$ Value of Claims<br>Processed | Total claim count -<br>YTD cumulative | total claim count \$ value<br>YTD cumulative | # claims denied –<br>YTD cumulative | \$ value of claims denied YTD<br>cumulative | % claims denied –<br>YTD cumulative | Average TAT - YTD<br>cumulative |
|---------------------------------------------------|---------------------|---------------------------------------|---------------------------------------|----------------------------------------------|-------------------------------------|---------------------------------------------|-------------------------------------|---------------------------------|
| Hospital Inpatient                                | 6,489               | \$22,518,817.35                       | 3,962                                 | \$28,616,890.43                              | 965                                 | \$6,272,164.44                              | 24.36%                              | 6                               |
| Hospital Outpatient                               | 51,320              | \$6,782,923.35                        | 41,189                                | \$16,124,441.02                              | 5,465                               | \$2,938,879.78                              | 13.27%                              | 5                               |
| Pharmacy                                          | 132,802             | \$22,736,347.00                       | 713,265                               | \$42,647,982.00                              | 148,886                             | \$7,363,807.00                              | 20.87%                              | Same Day                        |
| Dental                                            | 22,439              | \$3,157,777.72                        | 38,105                                | \$9,325,092.16                               | 3,523                               | \$1,108,174.07                              | 8.00%                               | 3                               |
| Vision                                            | 19,567              | \$1,106,008.39                        | 21,730                                | \$4,750,898.53                               | 2,542                               | \$628,499.63                                | 11.70%                              | 12                              |
| NEMT                                              | 20,866              | \$616,978.32                          | 32,301                                | \$925,828.82                                 | 241                                 | \$6,763.49                                  | 0.75%                               | 11                              |
| Medical (Physical health not otherwise specified) | 326,176             | \$23,840,578.56                       | 232,814                               | \$56,040,345.17                              | 25,463                              | \$7,287,633.37                              | 10.94%                              | 5                               |
| Nursing Facilities                                | 37,105              | \$53,355,906.63                       | 15,957                                | \$30,669,324.34                              | 1,380                               | \$3,368,890.50                              | 8.65%                               | 5                               |
| HCBS                                              | 66,633              | \$23,424,591.88                       | 55,210                                | \$16,379,764.36                              | 1,505                               | \$749,586.97                                | 2.73%                               | 4                               |
| ВН                                                | 105,025             | \$10,258,219.22                       | 107,696                               | \$13,215,225.55                              | 4,062                               | \$1,158,438.59                              | 3.77%                               | 4                               |
| Total                                             | 825,527             | \$221,154,055.05                      | 1,262,229                             | \$218,695,792.38                             | 194,032                             | \$30,882,837.84                             | 15.37%                              | 6                               |

| UHC-YTD<br>Claim Type                             | Claims<br>Processed | Total \$ Value of Claims<br>Processed | Total claim count -<br>YTD cumulative | total claim count \$ value<br>YTD cumulative | # claims denied –<br>YTD cumulative | \$ value of claims denied YTD<br>cumulative | % claims denied –<br>YTD cumulative | Average TAT - YTD<br>cumulative |
|---------------------------------------------------|---------------------|---------------------------------------|---------------------------------------|----------------------------------------------|-------------------------------------|---------------------------------------------|-------------------------------------|---------------------------------|
| Hospital Inpatient                                | 2,068               | \$6,771,944.15                        | 7636                                  | \$227,419,245.01                             | 1559                                | \$52,826,771.40                             | 20.41%                              | 16.14                           |
| Hospital Outpatient                               | 18,885              | \$2,625,520.61                        | 70882                                 | \$173,859,741.17                             | 10085                               | \$31,234,183.34                             | 14.22%                              | 10.60                           |
| Pharmacy                                          | 216,446             | \$15,033,905.62                       | 421966                                | \$27,848,753.40                              | 139110                              | \$17,330,359.71                             | 32.97%                              | Same Day                        |
| Dental                                            | 22,481              | \$3,047,208.69                        | 33598                                 | \$8,705,305.59                               | 5076                                | \$716,443.37                                | 15.11%                              | 16.00                           |
| Vision                                            | 6,795               | \$438,454.95                          | 17136                                 | \$3,352,369.26                               | 3440                                | \$707,633.65                                | 20.07%                              | 12.20                           |
| NEMT                                              | 18,988              | \$567,392.44                          | 29065                                 | \$831,070.42                                 | 265                                 | \$7,882.16                                  | 0.91%                               | 11.1                            |
| Medical (Physical health not otherwise specified) | 111,419             | \$10,189,783.06                       | 394114                                | \$135,050,916.71                             | 49417                               | \$20,957,719.83                             | 12.53%                              | 9.16                            |
| Nursing Facilities                                | 7,202               | \$10,163,610.04                       | 25489                                 | \$53,306,613.46                              | 1955                                | \$5,020,916.95                              | 7.67%                               | 9.34                            |
| HCBS                                              | 14,640              | \$3,234,643.54                        | 62691                                 | \$17,934,550.23                              | 3952                                | \$1,131,569.66                              | 6.30%                               | 12.63                           |
| ВН                                                | 31,932              | \$3,378,574.88                        | 112729                                | \$26,753,945.84                              | 10519                               | \$5,846,698.32                              | 9.33%                               | 8.16                            |
| Totals                                            | 458,058             | \$65,614,648.02                       | 1175306                               | \$675,062,511.09                             | 225378                              | \$135,780,178.39                            | 19.18%                              | 9.96                            |