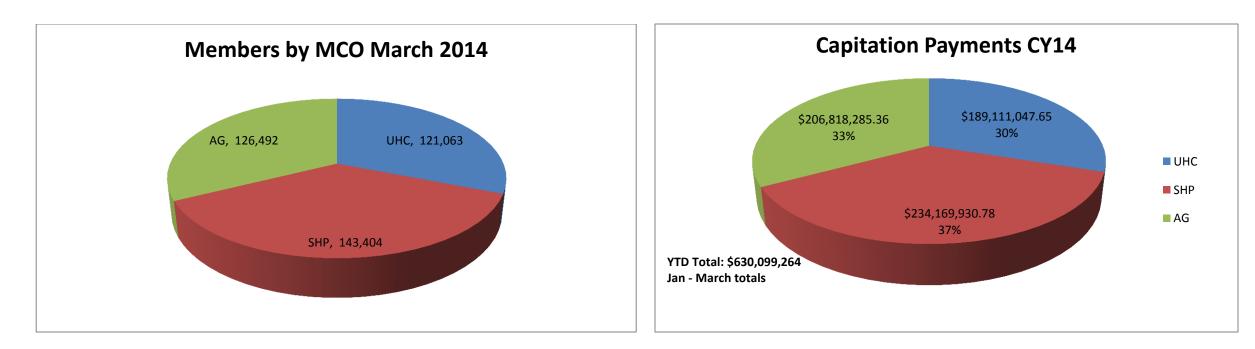

# **KanCare Executive Financial Summary CY14**

\*Long Term Care includes Nursing Facilities, Money Follows the Person Frail Elderly and Physically Disability, and the Physically Disability and Frail Elderly Waivers