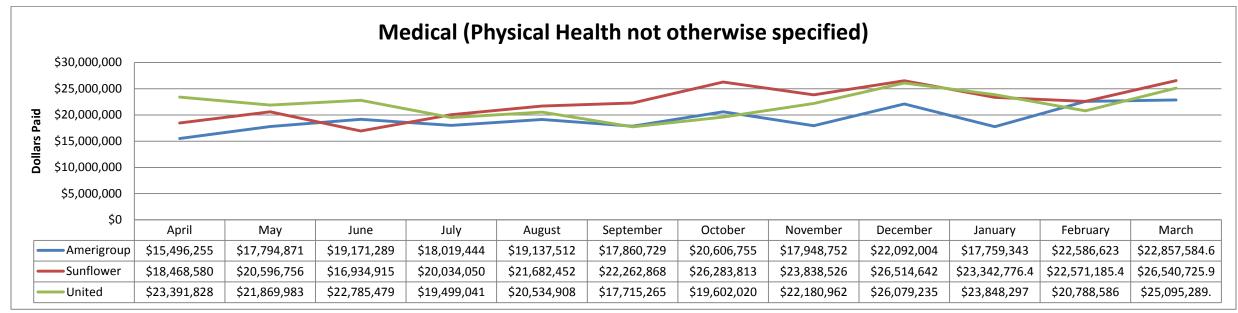

## 2014 Denied Claims – Percentage by Month and Total per MCO

| Amerigroup – January Through March 2014           |                                       |                                     |                                     |  |  |  |  |
|---------------------------------------------------|---------------------------------------|-------------------------------------|-------------------------------------|--|--|--|--|
| Service Type                                      | Total claim count - YTD<br>cumulative | # claims denied – YTD<br>cumulative | % claims denied – YTD<br>cumulative |  |  |  |  |
| Hospital Inpatient                                | 11,769                                | 2,451                               | 20.80%                              |  |  |  |  |
| Hospital Outpatient                               | 99,676                                | 17,780                              | 18.64%                              |  |  |  |  |
| Pharmacy                                          | 439,178                               | 92,506                              | 21.06%                              |  |  |  |  |
| Dental                                            | 31,716                                | 3,821                               | 12.05%                              |  |  |  |  |
| Vision                                            | 19,268                                | 5,740                               | 29.79%                              |  |  |  |  |
| NEMT                                              | 43,358                                | 47                                  | 0.11%                               |  |  |  |  |
| Medical (physical health not otherwise specified) | 447,921                               | 60,799                              | 13.89%                              |  |  |  |  |
| Nursing Facilities                                | 30,867                                | 3,986                               | 12.89%                              |  |  |  |  |
| HCBS                                              | 31,633                                | 2,736                               | 8.99%                               |  |  |  |  |
| Behavioral Health                                 | 153,695                               | 16,607                              | 10.99%                              |  |  |  |  |
| Total All Services                                | 1,309,081                             | 206,473                             | 15.77%                              |  |  |  |  |

| Sunflower – January Through March 2014            |                         |                       |                       |  |  |  |  |  |
|---------------------------------------------------|-------------------------|-----------------------|-----------------------|--|--|--|--|--|
| Comico Timo                                       | Total claim count - YTD | # claims denied – YTD | % claims denied – YTD |  |  |  |  |  |
| Service Type                                      | cumulative              | cumulative            | cumulative            |  |  |  |  |  |
| Hospital Inpatient                                | 3,962                   | 965                   | 24.36%                |  |  |  |  |  |
| Hospital Outpatient                               | 41,189                  | 5,465                 | 13.27%                |  |  |  |  |  |
| Pharmacy                                          | 713,265                 | 148,886               | 20.87%                |  |  |  |  |  |
| Dental                                            | 38,105                  | 3,523                 | 8.00%                 |  |  |  |  |  |
| Vision                                            | 21,730                  | 2,542                 | 11.70%                |  |  |  |  |  |
| NEMT                                              | 32,301                  | 241                   | 0.75%                 |  |  |  |  |  |
| Medical (physical health not otherwise specified) | 232,814                 | 25,463                | 10.94%                |  |  |  |  |  |
| Nursing Facilities                                | 15,957                  | 1,380                 | 8.65%                 |  |  |  |  |  |
| HCBS                                              | 55,210                  | 1,505                 | 2.73%                 |  |  |  |  |  |
| Behavioral Health                                 | 107,696                 | 4,062                 | 3.77%                 |  |  |  |  |  |
| Total All Services                                | 1,262,229               | 194,032               | 15.37%                |  |  |  |  |  |

| United – January Through March 2014               |                                       |                                     |                                     |  |  |  |  |  |
|---------------------------------------------------|---------------------------------------|-------------------------------------|-------------------------------------|--|--|--|--|--|
| Service Type                                      | Total claim count - YTD<br>cumulative | # claims denied – YTD<br>cumulative | % claims denied – YTD<br>cumulative |  |  |  |  |  |
| Hospital Inpatient                                | 7,636                                 | 1,559                               | 20.41%                              |  |  |  |  |  |
| Hospital Outpatient                               | 70,882                                | 10,085                              | 14.22%                              |  |  |  |  |  |
| Pharmacy                                          | 421,966                               | 139,110                             | 32.97%                              |  |  |  |  |  |
| Dental                                            | 33,598                                | 5,076                               | 15.11%                              |  |  |  |  |  |
| Vision                                            | 17,136                                | 3,440                               | 20.07%                              |  |  |  |  |  |
| NEMT                                              | 29,065                                | 265                                 | 0.91%                               |  |  |  |  |  |
| Medical (physical health not otherwise specified) | 394,114                               | 49,417                              | 12.53%                              |  |  |  |  |  |
| Nursing Facilities                                | 25,489                                | 1,955                               | 7.67%                               |  |  |  |  |  |
| HCBS                                              | 62,691                                | 3,952                               | 6.30%                               |  |  |  |  |  |
| Behavioral Health                                 | 112,729                               | 10,519                              | 9.33%                               |  |  |  |  |  |
| Total All Services                                | 1,175,306                             | 225,378                             | 19.18%                              |  |  |  |  |  |

#### **Claims Turnaround Time and Processing**

| AMG- YTD<br>Claim Type                            | Claims<br>Processed | Total \$ Value of Claims<br>Processed | Total claim count -<br>YTD cumulative | total claim count \$ value<br>YTD cumulative | # claims denied –<br>YTD cumulative | \$ value of claims denied YTD<br>cumulative | % claims denied –<br>YTD cumulative | Average TAT - YTD<br>cumulative |
|---------------------------------------------------|---------------------|---------------------------------------|---------------------------------------|----------------------------------------------|-------------------------------------|---------------------------------------------|-------------------------------------|---------------------------------|
| Hospital Inpatient                                | 7,536               | \$31,635,765.32                       | 11,769                                | \$364,741,821.97                             | 2,451                               | \$71,059,048.56                             | 20.80%                              | 7.0                             |
| Hospital Outpatient                               | 54,430              | \$7,118,761.64                        | 99,676                                | \$262,161,788.97                             | 17,780                              | \$30,781,183.65                             | 18.64%                              | 4.2                             |
| Pharmacy                                          | 253,395             | \$17,221,924.92                       | 439,178                               | \$25,998,494.39                              | 92,506                              | Not Applicable                              | 21.06%                              | Same Day                        |
| Dental                                            | 20,414              | \$3,087,096.73                        | 31,716                                | \$8,658,569.89                               | 3,821                               | \$1,019,319.07                              | 12.05%                              | 14.0                            |
| Vision                                            | 12,910              | \$896,250.26                          | 19,268                                | \$4,494,631.39                               | 5,740                               | \$1,461,830.84                              | 29.79%                              | 8.0                             |
| NEMT                                              | 26,977              | \$962,160.97                          | 43,358                                | \$1,612,773.81                               | 47                                  | \$1,802.50                                  | 0.11%                               | 17.0                            |
| Medical (Physical health not otherwise specified) | 8,614               | \$1,297,227.54                        | 447,921                               | \$181,274,638.94                             | 60,799                              | \$30,560,715.47                             | 13.89%                              | 4.1                             |
| Nursing Facilities                                | 21,824              | \$29,937,240.11                       | 30,867                                | \$77,980,009.08                              | 3,986                               | \$6,931,632.16                              | 12.89%                              | 5.7                             |
| HCBS                                              | 68,276              | \$19,411,944.52                       | 31,633                                | \$19,087,006.81                              | 2,736                               | \$1,747,408.78                              | 8.99%                               | 5.1                             |
| ВН                                                | 64,782              | \$11,414,133.68                       | 153,695                               | \$18,539,040.26                              | 16,607                              | \$2,183,732.23                              | 10.99%                              | 4.1                             |
| Total                                             | 560,982             | \$152,919,745.80                      | 1,309,081                             | \$964,548,775.51                             | 206,473                             | \$145,746,673.26                            | 15.77%                              | 7.7                             |

| SUN-YTD<br>Claim Type                             | Claims<br>Processed | Total \$ Value of Claims<br>Processed | Total claim count -<br>YTD cumulative | total claim count \$ value<br>YTD cumulative | # claims denied –<br>YTD cumulative | \$ value of claims denied YTD<br>cumulative | % claims denied –<br>YTD cumulative | Average TAT - YTD<br>cumulative |
|---------------------------------------------------|---------------------|---------------------------------------|---------------------------------------|----------------------------------------------|-------------------------------------|---------------------------------------------|-------------------------------------|---------------------------------|
| Hospital Inpatient                                | 6,489               | \$22,518,817.35                       | 3,962                                 | \$28,616,890.43                              | 965                                 | \$6,272,164.44                              | 24.36%                              | 6                               |
| Hospital Outpatient                               | 51,320              | \$6,782,923.35                        | 41,189                                | \$16,124,441.02                              | 5,465                               | \$2,938,879.78                              | 13.27%                              | 5                               |
| Pharmacy                                          | 132,802             | \$22,736,347.00                       | 713,265                               | \$42,647,982.00                              | 148,886                             | \$7,363,807.00                              | 20.87%                              | Same Day                        |
| Dental                                            | 22,439              | \$3,157,777.72                        | 38,105                                | \$9,325,092.16                               | 3,523                               | \$1,108,174.07                              | 8.00%                               | 3                               |
| Vision                                            | 19,567              | \$1,106,008.39                        | 21,730                                | \$4,750,898.53                               | 2,542                               | \$628,499.63                                | 11.70%                              | 12                              |
| NEMT                                              | 20,866              | \$616,978.32                          | 32,301                                | \$925,828.82                                 | 241                                 | \$6,763.49                                  | 0.75%                               | 11                              |
| Medical (Physical health not otherwise specified) | 326,176             | \$23,840,578.56                       | 232,814                               | \$56,040,345.17                              | 25,463                              | \$7,287,633.37                              | 10.94%                              | 5                               |
| Nursing Facilities                                | 37,105              | \$53,355,906.63                       | 15,957                                | \$30,669,324.34                              | 1,380                               | \$3,368,890.50                              | 8.65%                               | 5                               |
| HCBS                                              | 66,633              | \$23,424,591.88                       | 55,210                                | \$16,379,764.36                              | 1,505                               | \$749,586.97                                | 2.73%                               | 4                               |
| ВН                                                | 105,025             | \$10,258,219.22                       | 107,696                               | \$13,215,225.55                              | 4,062                               | \$1,158,438.59                              | 3.77%                               | 4                               |
| Total                                             | 825,527             | \$221,154,055.05                      | 1,262,229                             | \$218,695,792.38                             | 194,032                             | \$30,882,837.84                             | 15.37%                              | 6                               |

| UHC-YTD<br>Claim Type                             | Claims<br>Processed | Total \$ Value of Claims<br>Processed | Total claim count -<br>YTD cumulative | total claim count \$ value<br>YTD cumulative | # claims denied –<br>YTD cumulative | \$ value of claims denied YTD<br>cumulative | % claims denied –<br>YTD cumulative | Average TAT - YTD<br>cumulative |
|---------------------------------------------------|---------------------|---------------------------------------|---------------------------------------|----------------------------------------------|-------------------------------------|---------------------------------------------|-------------------------------------|---------------------------------|
| Hospital Inpatient                                | 2,068               | \$6,771,944.15                        | 7636                                  | \$227,419,245.01                             | 1559                                | \$52,826,771.40                             | 20.41%                              | 16.14                           |
| Hospital Outpatient                               | 18,885              | \$2,625,520.61                        | 70882                                 | \$173,859,741.17                             | 10085                               | \$31,234,183.34                             | 14.22%                              | 10.60                           |
| Pharmacy                                          | 216,446             | \$15,033,905.62                       | 421966                                | \$27,848,753.40                              | 139110                              | \$17,330,359.71                             | 32.97%                              | Same Day                        |
| Dental                                            | 22,481              | \$3,047,208.69                        | 33598                                 | \$8,705,305.59                               | 5076                                | \$716,443.37                                | 15.11%                              | 16.00                           |
| Vision                                            | 6,795               | \$438,454.95                          | 17136                                 | \$3,352,369.26                               | 3440                                | \$707,633.65                                | 20.07%                              | 12.20                           |
| NEMT                                              | 18,988              | \$567,392.44                          | 29065                                 | \$831,070.42                                 | 265                                 | \$7,882.16                                  | 0.91%                               | 11.1                            |
| Medical (Physical health not otherwise specified) | 111,419             | \$10,189,783.06                       | 394114                                | \$135,050,916.71                             | 49417                               | \$20,957,719.83                             | 12.53%                              | 9.16                            |
| Nursing Facilities                                | 7,202               | \$10,163,610.04                       | 25489                                 | \$53,306,613.46                              | 1955                                | \$5,020,916.95                              | 7.67%                               | 9.34                            |
| HCBS                                              | 14,640              | \$3,234,643.54                        | 62691                                 | \$17,934,550.23                              | 3952                                | \$1,131,569.66                              | 6.30%                               | 12.63                           |
| ВН                                                | 31,932              | \$3,378,574.88                        | 112729                                | \$26,753,945.84                              | 10519                               | \$5,846,698.32                              | 9.33%                               | 8.16                            |
| Totals                                            | 458,058             | \$65,614,648.02                       | 1175306                               | \$675,062,511.09                             | 225378                              | \$135,780,178.39                            | 19.18%                              | 9.96                            |