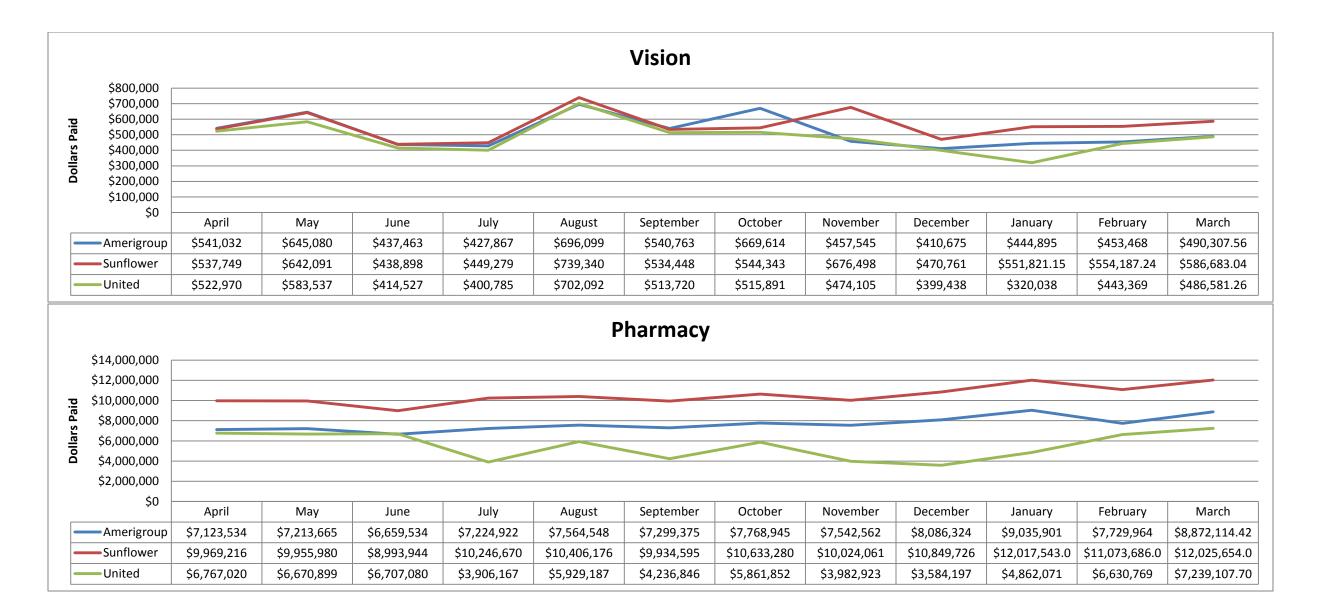

# **KanCare Executive Financial Summary CY14**

\*Long Term Care includes Nursing Facilities, Money Follows the Person Frail Elderly and Physically Disability, and the Physically Disability and Frail Elderly Waivers