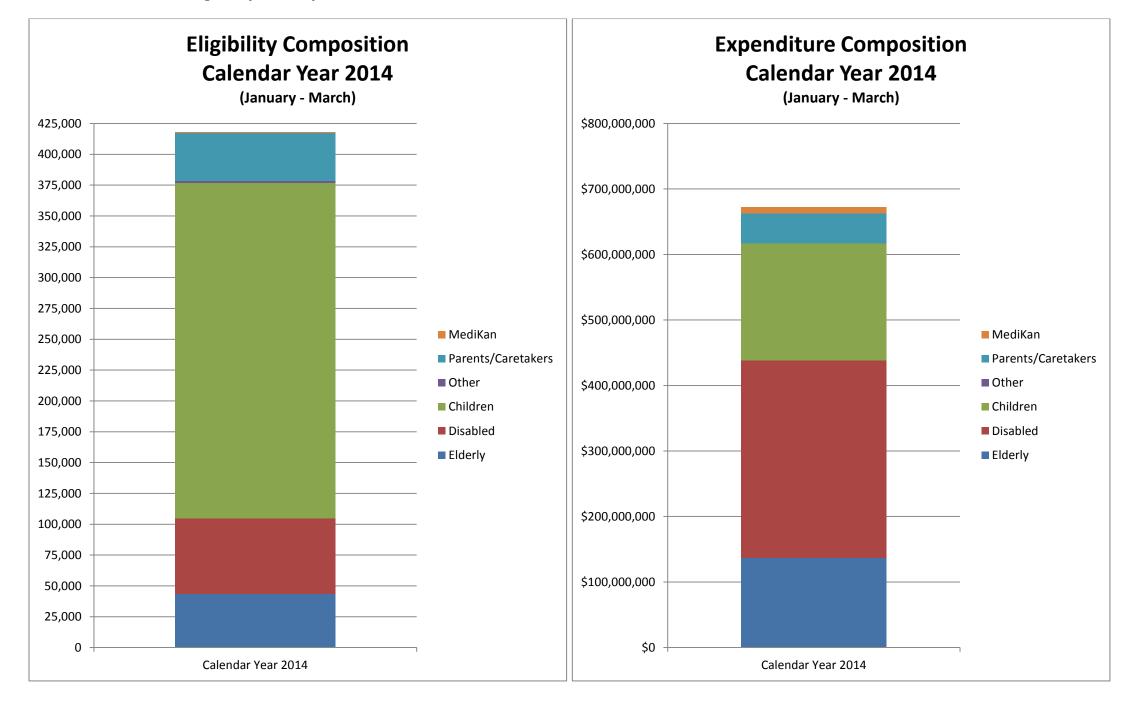

# **KanCare Executive Financial Summary CY14**

\*Long Term Care includes Nursing Facilities, Money Follows the Person Frail Elderly and Physically Disability, and the Physically Disability and Frail Elderly Waivers