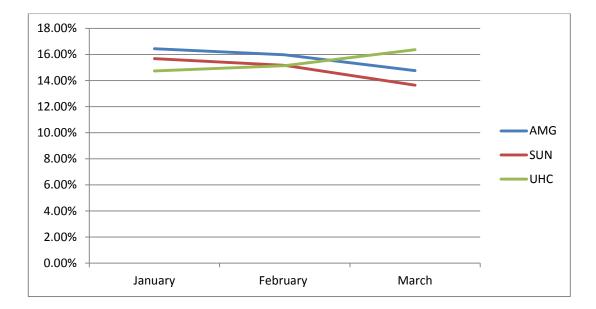

## 2014 Denied Claims – Percentage by Month and Total per MCO

| Amerigroup – January Through March 2014           |                                       |                                     |                                     |  |  |  |  |
|---------------------------------------------------|---------------------------------------|-------------------------------------|-------------------------------------|--|--|--|--|
| Service Type                                      | Total claim count - YTD<br>cumulative | # claims denied – YTD<br>cumulative | % claims denied – YTD<br>cumulative |  |  |  |  |
| Hospital Inpatient                                | 11,769                                | 2,451                               | 20.80%                              |  |  |  |  |
| Hospital Outpatient                               | 99,676                                | 17,780                              | 18.64%                              |  |  |  |  |
| Pharmacy                                          | 439,178                               | 92,506                              | 21.06%                              |  |  |  |  |
| Dental                                            | 31,716                                | 3,821                               | 12.05%                              |  |  |  |  |
| Vision                                            | 19,268                                | 5,740                               | 29.79%                              |  |  |  |  |
| NEMT                                              | 43,358                                | 47                                  | 0.11%                               |  |  |  |  |
| Medical (physical health not otherwise specified) | 447,921                               | 60,799                              | 13.89%                              |  |  |  |  |
| Nursing Facilities                                | 30,867                                | 3,986                               | 12.89%                              |  |  |  |  |
| HCBS                                              | 31,633                                | 2,736                               | 8.99%                               |  |  |  |  |
| Behavioral Health                                 | 153,695                               | 16,607                              | 10.99%                              |  |  |  |  |
| Total All Services                                | 1,309,081                             | 206,473                             | 15.77%                              |  |  |  |  |

| Sunflower – January Through March 2014            |                         |                       |                       |  |  |  |  |  |
|---------------------------------------------------|-------------------------|-----------------------|-----------------------|--|--|--|--|--|
| Comico Timo                                       | Total claim count - YTD | # claims denied – YTD | % claims denied – YTD |  |  |  |  |  |
| Service Type                                      | cumulative              | cumulative            | cumulative            |  |  |  |  |  |
| Hospital Inpatient                                | 3,962                   | 965                   | 24.36%                |  |  |  |  |  |
| Hospital Outpatient                               | 41,189                  | 5,465                 | 13.27%                |  |  |  |  |  |
| Pharmacy                                          | 713,265                 | 148,886               | 20.87%                |  |  |  |  |  |
| Dental                                            | 38,105                  | 3,523                 | 8.00%                 |  |  |  |  |  |
| Vision                                            | 21,730                  | 2,542                 | 11.70%                |  |  |  |  |  |
| NEMT                                              | 32,301                  | 241                   | 0.75%                 |  |  |  |  |  |
| Medical (physical health not otherwise specified) | 232,814                 | 25,463                | 10.94%                |  |  |  |  |  |
| Nursing Facilities                                | 15,957                  | 1,380                 | 8.65%                 |  |  |  |  |  |
| HCBS                                              | 55,210                  | 1,505                 | 2.73%                 |  |  |  |  |  |
| Behavioral Health                                 | 107,696                 | 4,062                 | 3.77%                 |  |  |  |  |  |
| Total All Services                                | 1,262,229               | 194,032               | 15.37%                |  |  |  |  |  |

| United – January Through March 2014               |                                       |                                     |                                     |  |  |  |  |  |
|---------------------------------------------------|---------------------------------------|-------------------------------------|-------------------------------------|--|--|--|--|--|
| Service Type                                      | Total claim count - YTD<br>cumulative | # claims denied – YTD<br>cumulative | % claims denied – YTD<br>cumulative |  |  |  |  |  |
| Hospital Inpatient                                | 7,636                                 | 1,559                               | 20.41%                              |  |  |  |  |  |
| Hospital Outpatient                               | 70,882                                | 10,085                              | 14.22%                              |  |  |  |  |  |
| Pharmacy                                          | 421,966                               | 139,110                             | 32.97%                              |  |  |  |  |  |
| Dental                                            | 33,598                                | 5,076                               | 15.11%                              |  |  |  |  |  |
| Vision                                            | 17,136                                | 3,440                               | 20.07%                              |  |  |  |  |  |
| NEMT                                              | 29,065                                | 265                                 | 0.91%                               |  |  |  |  |  |
| Medical (physical health not otherwise specified) | 394,114                               | 49,417                              | 12.53%                              |  |  |  |  |  |
| Nursing Facilities                                | 25,489                                | 1,955                               | 7.67%                               |  |  |  |  |  |
| HCBS                                              | 62,691                                | 3,952                               | 6.30%                               |  |  |  |  |  |
| Behavioral Health                                 | 112,729                               | 10,519                              | 9.33%                               |  |  |  |  |  |
| Total All Services                                | 1,175,306                             | 225,378                             | 19.18%                              |  |  |  |  |  |