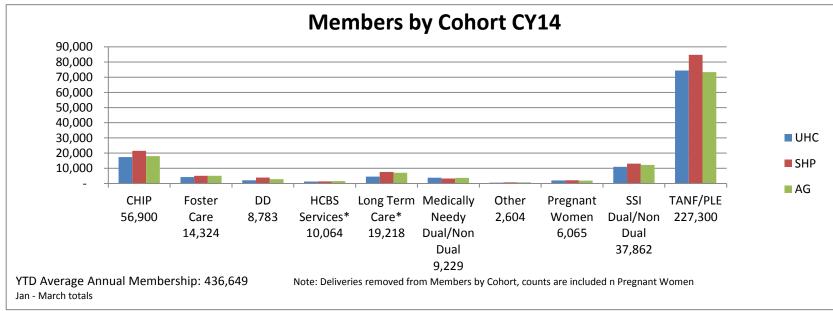

# **KanCare Executive Financial Summary CY14**

\*Long Term Care includes Nursing Facilities, Money Follows the Person Frail Elderly and Physically Disability, and the Physically Disability and Frail Elderly Waivers

\*HCBS Services includes Autism, Severe Emotional Disturbance, Technology Assisted, and Traumatic Brain Injury