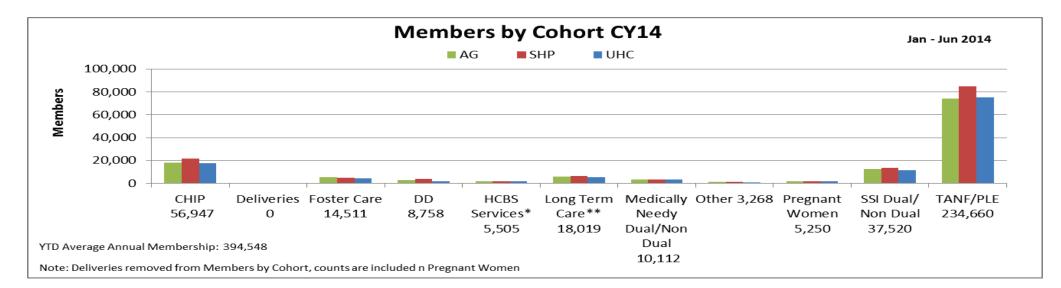

## KanCare Executive Financial Summary CY14

\*Long Term Care includes Nursing Facilities, Money Follows the Person Frail Elderly and Physically Disabled, and the Physically Disabled and Frail Elderly Waivers \*HCBS Services includes Autism, Severe Emotional Disturbance, Technology Assisted, and Traumatic Brain Injury