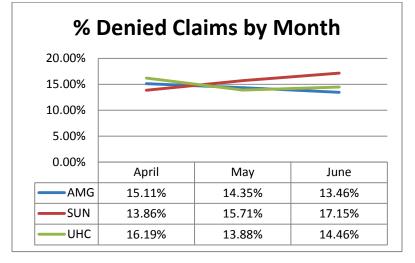

## 2014 Denied Claims – Percentage by Month

## 2014 Denied Claims – Total Year to Date by MCO

| Amerigroup – January Through June 2014                     |                                          |                                        |                                        |  |  |
|------------------------------------------------------------|------------------------------------------|----------------------------------------|----------------------------------------|--|--|
| Service Type                                               | Total claim<br>count - YTD<br>cumulative | # claims<br>denied – YTD<br>cumulative | % claims<br>denied – YTD<br>cumulative |  |  |
| Hospital<br>Inpatient                                      | 23,313                                   | 4,631                                  | 19.82%                                 |  |  |
| Hospital<br>Outpatient                                     | 192,087                                  | 32,868                                 | 17.15%                                 |  |  |
| Pharmacy                                                   | 877,417                                  | 182,845                                | 20.84%                                 |  |  |
| Dental                                                     | 67,365                                   | 7,088                                  | 10.52%                                 |  |  |
| Vision                                                     | 38,424                                   | 9,682                                  | 25.20%                                 |  |  |
| NEMT                                                       | 90,386                                   | 173                                    | 0.19%                                  |  |  |
| Medical<br>(Physical health<br>not otherwise<br>specified) | 932,405                                  | 120,601                                | 12.90%                                 |  |  |
| Nursing<br>Facilities                                      | 59,304                                   | 7,193                                  | 12.12%                                 |  |  |
| HCBS                                                       | 76,715                                   | 5,410                                  | 7.05%                                  |  |  |
| BH                                                         | 333,722                                  | 35,122                                 | 10.49%                                 |  |  |
| Total                                                      | 2,691,138                                | 405,613                                | 15.07%                                 |  |  |

| Sunflow                                                    | wer – January                            | / Through Jun                          | e 2014                                 |
|------------------------------------------------------------|------------------------------------------|----------------------------------------|----------------------------------------|
| Service Type                                               | Total claim<br>count - YTD<br>cumulative | # claims denied<br>– YTD<br>cumulative | % claims<br>denied – YTD<br>cumulative |
| Hospital<br>Inpatient                                      | 11,112                                   | 2,352                                  | 21.17%                                 |
| Hospital<br>Outpatient                                     | 116,263                                  | 15,661                                 | 13.47%                                 |
| Pharmacy                                                   | 1,441,160                                | 319,684                                | 22.18%                                 |
| Dental                                                     | 78,687                                   | 6,798                                  | 8.64%                                  |
| Vision                                                     | 46,191                                   | 5,891                                  | 12.75%                                 |
| NEMT                                                       | 66,843                                   | 349                                    | 0.52%                                  |
| Medical<br>(Physical health<br>not otherwise<br>specified) | 637,012                                  | 71,674                                 | 11.25%                                 |
| Nursing<br>Facilities                                      | 45,691                                   | 3,873                                  | 8.48%                                  |
| HCBS                                                       | 161,923                                  | 4,428                                  | 2.73%                                  |
| ВН                                                         | 296,862                                  | 13,385                                 | 4.51%                                  |
| Total                                                      | 2,901,744                                | 444,095                                | 15.30%                                 |

| United – January Through June 2014                         |                                          |                                        |                                        |  |  |
|------------------------------------------------------------|------------------------------------------|----------------------------------------|----------------------------------------|--|--|
| Service Type                                               | Total claim<br>count - YTD<br>cumulative | # claims denied<br>– YTD<br>cumulative | % claims<br>denied – YTD<br>cumulative |  |  |
| Hospital<br>Inpatient                                      | 15,178                                   | 3,100                                  | 20.42%                                 |  |  |
| Hospital<br>Outpatient                                     | 143,825                                  | 22,047                                 | 15.32%                                 |  |  |
| Pharmacy                                                   | 885,371                                  | 204,641                                | 23.11%                                 |  |  |
| Dental                                                     | 69,148                                   | 8382                                   | 12.12%                                 |  |  |
| Vision                                                     | 34,722                                   | 5,267                                  | 15.17%                                 |  |  |
| NEMT                                                       | 60,128                                   | 369                                    | 0.61%                                  |  |  |
| Medical<br>(Physical health<br>not otherwise<br>specified) | 843,781                                  | 99,361                                 | 11.77%                                 |  |  |
| Nursing<br>Facilities                                      | 50,759                                   | 4,025                                  | 7.93%                                  |  |  |
| HCBS                                                       | 146,072                                  | 8,062                                  | 5.51%                                  |  |  |
| BH                                                         | 191,288                                  | 16,935                                 | 8.85%                                  |  |  |
| Total                                                      | 2,440,272                                | 372,189                                | 15.25%                                 |  |  |