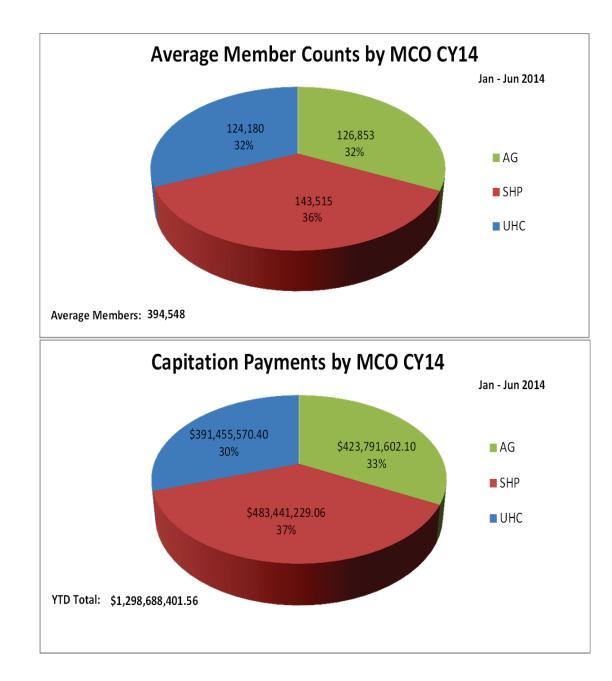

## KanCare Executive Financial Summary CY14

\*Long Term Care includes Nursing Facilities, Money Follows the Person Frail Elderly and Physically Disabled, and the Physically Disabled and Frail Elderly Waivers \*HCBS Services includes Autism, Severe Emotional Disturbance, Technology Assisted, and Traumatic Brain Injury