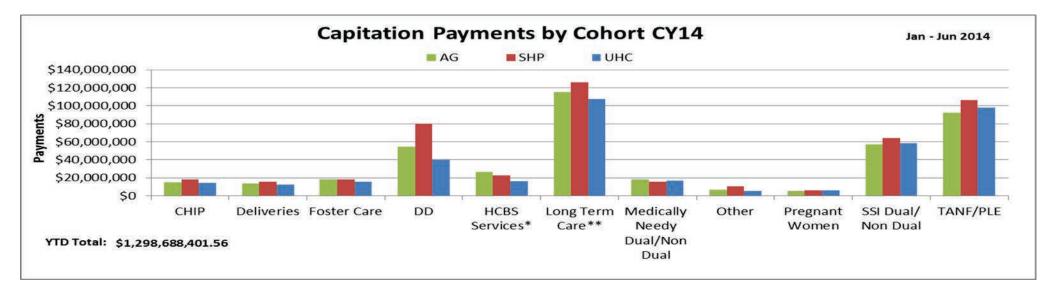

## KanCare Executive Financial Summary CY14

\*Long Term Care includes Nursing Facilities, Money Follows the Person Frail Elderly and Physically Disabled, and the Physically Disabled and Frail Elderly Waivers \*HCBS Services includes Autism, Severe Emotional Disturbance, Technology Assisted, and Traumatic Brain Injury